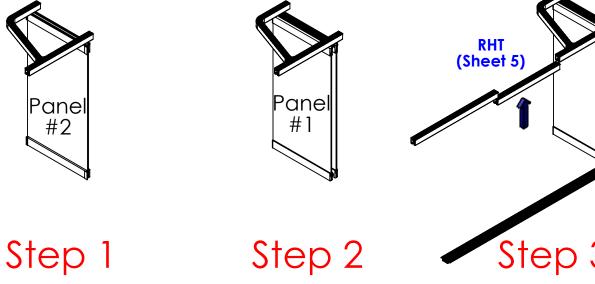

#### Installation Sequence of Panels

Panel Installation Sequence

Installation Manual ClimaCLEAR SHEET 7 OF 14