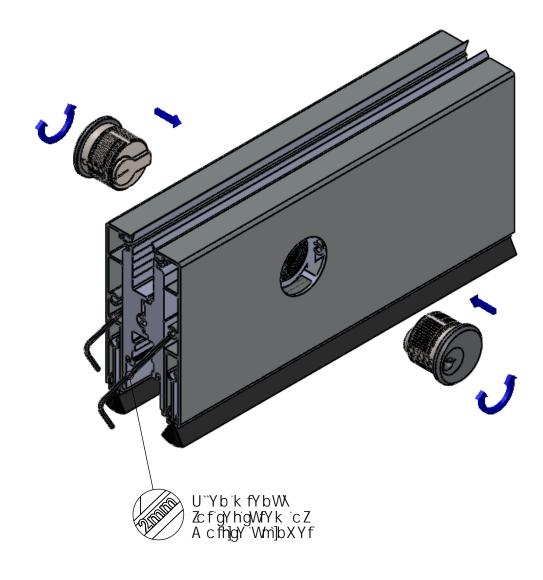

Hmd]/WU`k YYd]b[ 'Uh`ck 'dfcZ]`Y 'gUXX`Y 'g]``fl'@DGG'Ł'Vmch\Yfg flEcf'gca Y 'fYg]gHUbWY 'U[ U]bghk ]bX 'Xf]j Yb 'fU]bŁ'





cZdUbY`

Bchy.
5 "Uddfcdf]Uhy k UhyfdfccZ]b[ UbX ZUg\]b[ XYHJ]ghc VY XYg][ bYX UbX ]bgHJ"YX Vmch\Yfg' H\YgYg\ci X]bWi XYdfcdYfgYU]b[ cZU"di bWhi fYX \c YgUbXgMfyk g



**bghU**``**Uhic b A Ubi U**` **7** `la **U7 @95 F G**< **99H%** \*C : %(

## 8f]``]b[ 'K YYd'<c`Yg`UbX'7 i Hr]b[ 'hc'G]nY'=bgYfhg'6Yhk YYb'5X1 gHUV`Y': `ccf'GcW\_Yhg





# CZZgYhD]j chDc]bhUbX 'Hcd '8ccf'7 `cgYf'Zcf'G]b[ `Y '5Wf]cb 'CZZgYh9bX 'DUbY` DUbY``<Y][\h UX↑ghaYbh— ±ghU``Uh]cb`A Ubi U` GY hgWfYk hc gYWifY UIY Zfca hifb]b[— NanaWall 7`]a U7@95F G<99H%&C: %(

### : ]Y`X`5dd`m]b[ 'J Yfh]WU``<! 'UbX`\![ Ug\_Yhg





±9ghU``Uh]cbAUbiU` 7`]aU7@95FG<99H%C:%(

## =bgfU``Uf]cb cZA cff]gY 7 m]bXYf