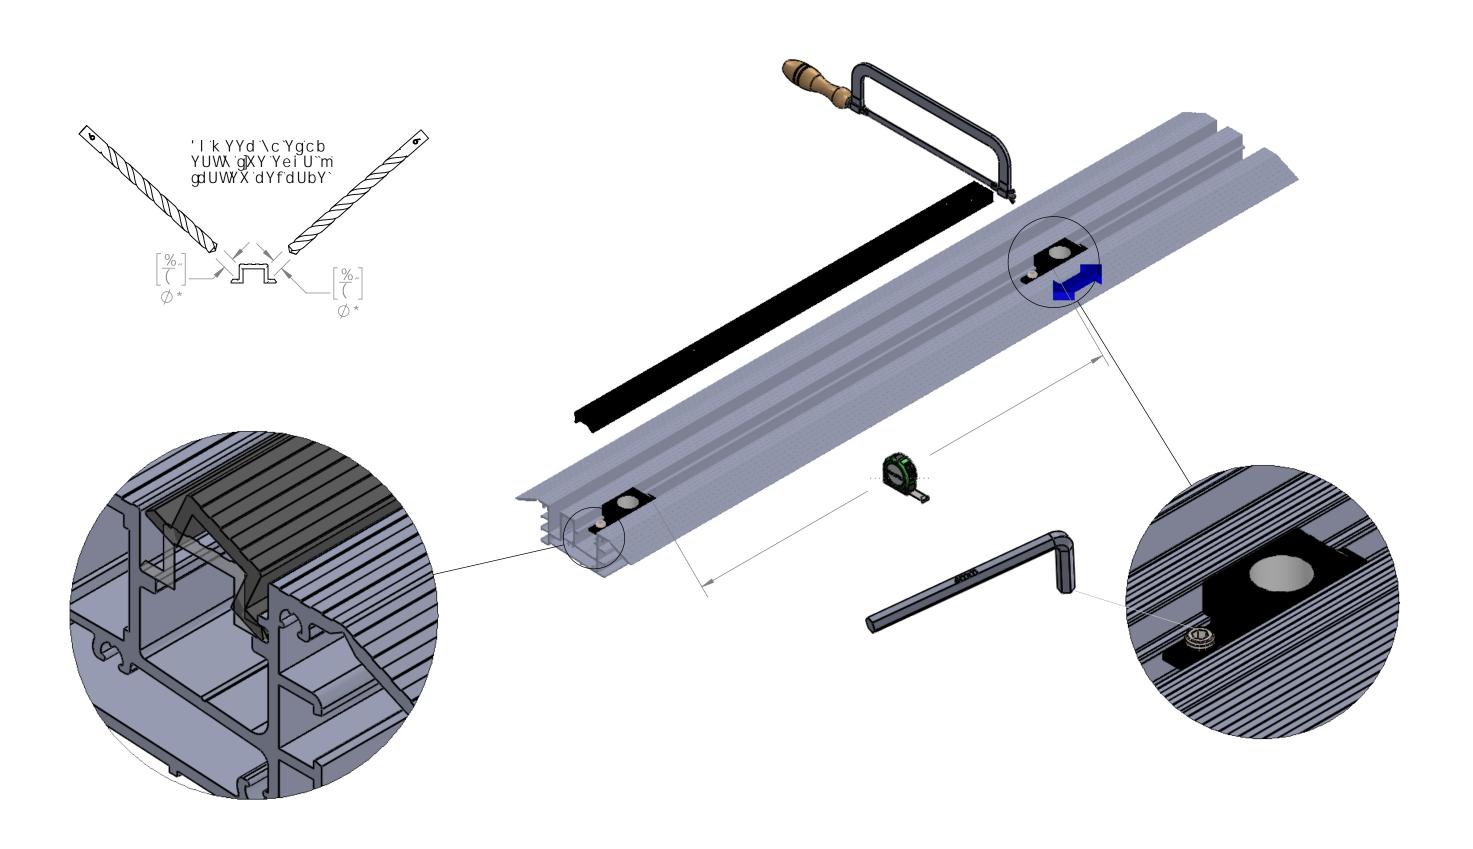

### : ]Y`X`5dd`m]b[ 'J Yfh]WU``<! 'UbX`\![ Ug\_Yhg

±9ghU``Uh]cbAUbiU` 7`]aU7@95FG<99H%C:%(