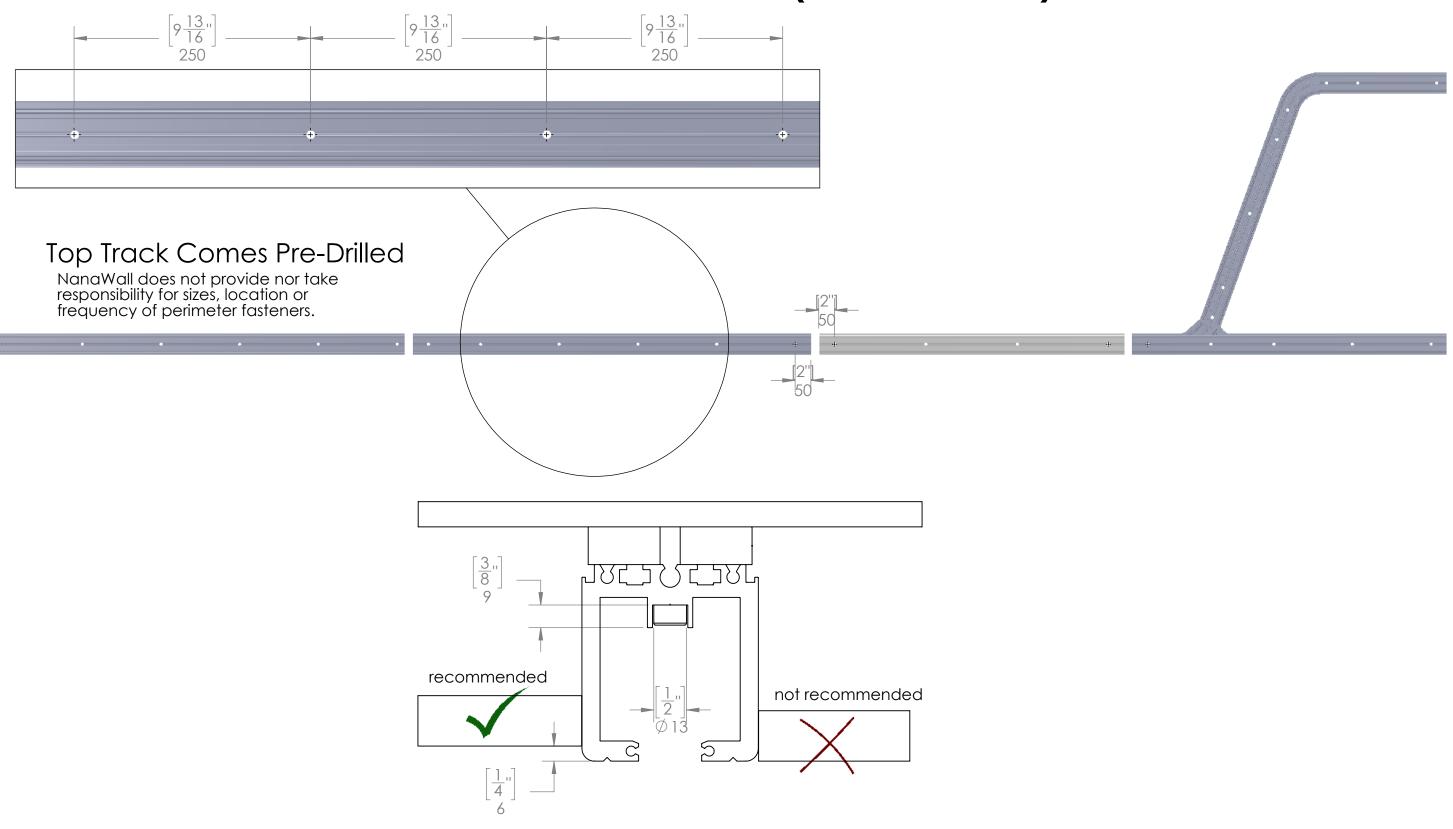

#### Head Track in "kd" (knocked down) Condition

IF YOU WANT TO RECESS THE HEAD TRACK INTO THE CEILING, WE RECOMMEND TO LEAVE 1/4" (6MM) VISIBLE TO AVOID SCRUB MARKS FROM THE TOP BRUSH SEALS IN THE AREA OF THE SWING PANEL, STACKING BAYS AND 90° CORNER TURNS.

## < YUX 'HTUW\_'UbX 'G]```7 cbbYWcfg'Zcf'G]XY '>Ua Vg'