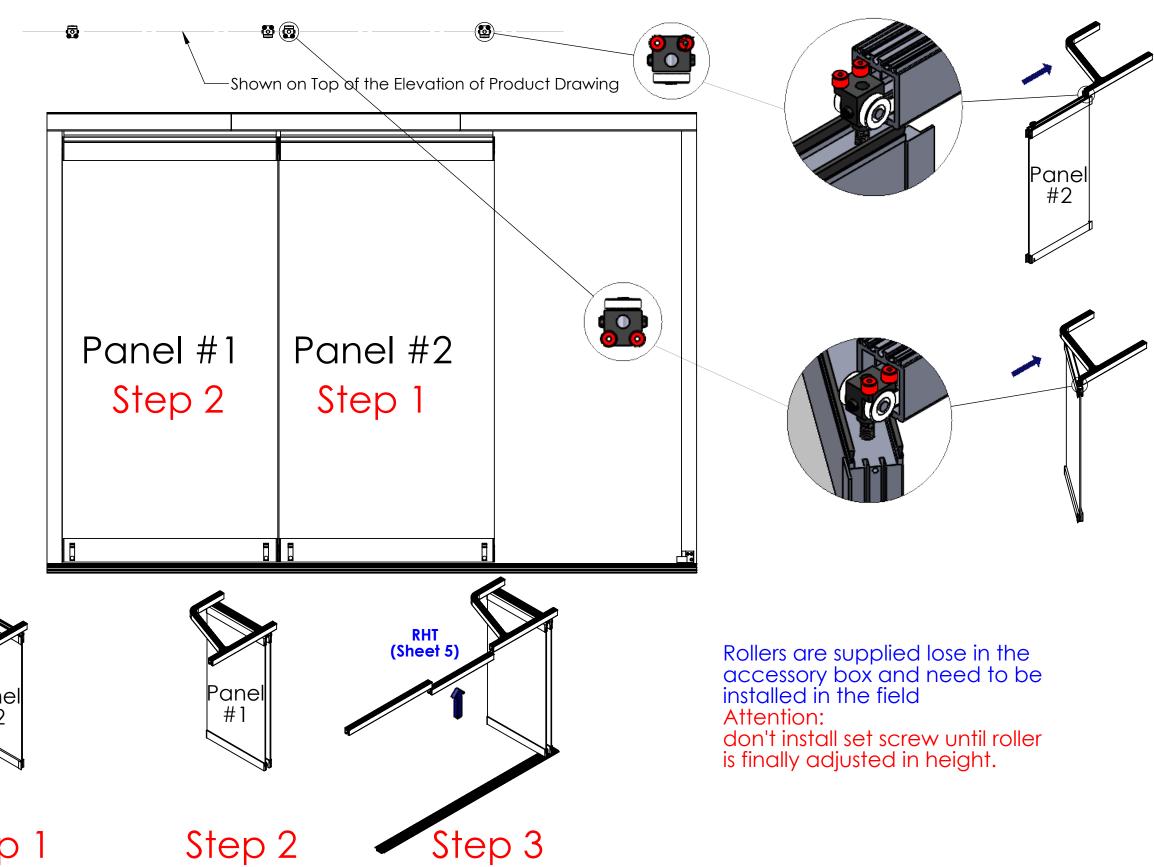

#### Installation Sequence of Panels

Panel Installation Sequence

Installation Manual ClimaCLEAR SHEET 7 OF 14