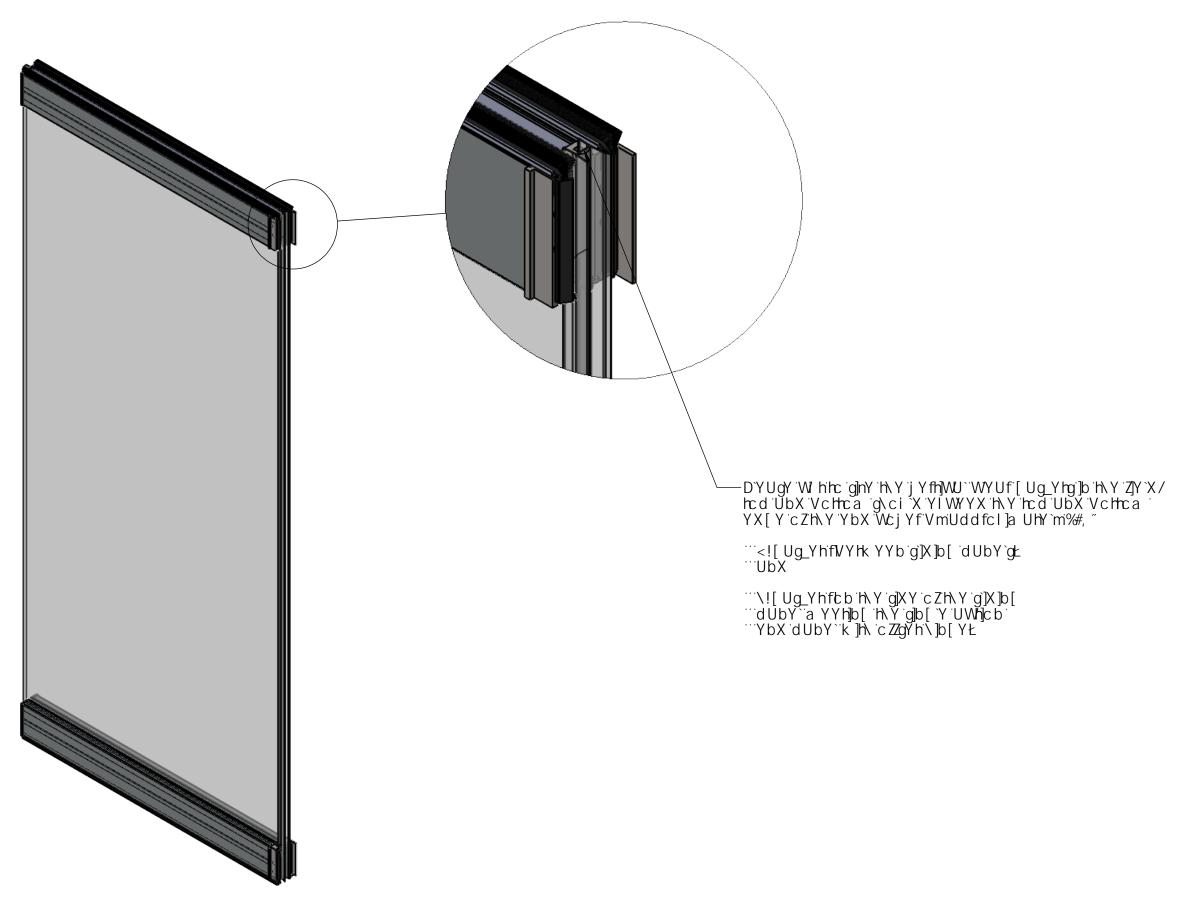

## G]b[`Y'5Wf]cb'CZZgYh9bX'DUbY`'5X1 gha Ybhi

# CZZgYhD]j chDc]bhUbX 'Hcd '8ccf'7 `cgYf'Zcf'G]b[ `Y '5Wf]cb 'CZZgYh9bX 'DUbY` DUbY``<Y][\h UX↑ghaYbh— ±ghU``Uh]cb`A Ubi U` GY hgWfYk hc gYWifY UIY Zfca hifb]b[— NanaWall 7`]a U7@95F G<99H%&C: %(