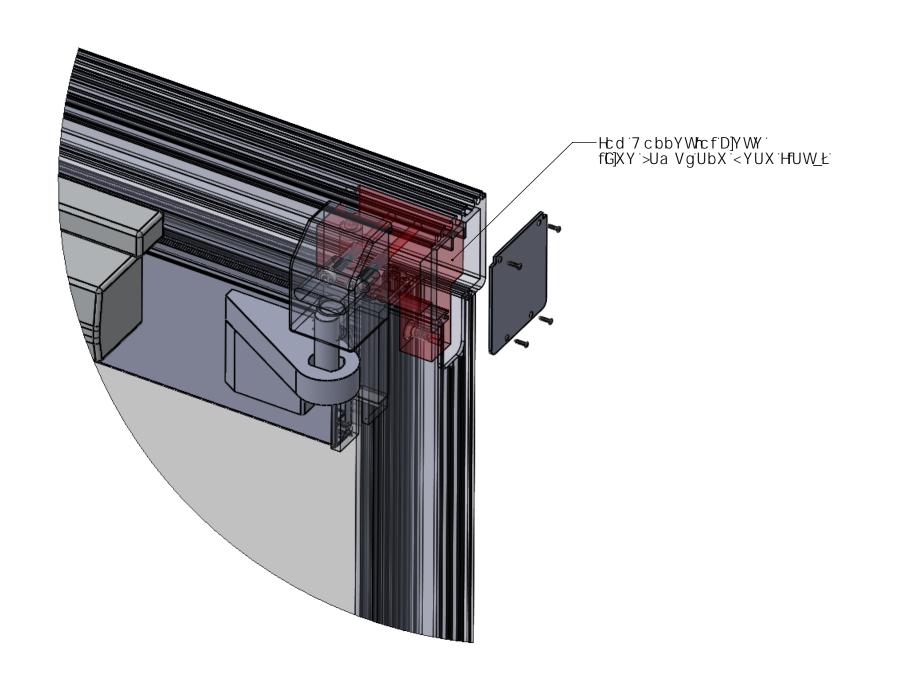

VYf'- '&\$&\$

:::]Y`X`5d<sup>\*</sup>d`m]b['JYfh]WU`<!UbX`\![Uğ\_Yhg

+bghU``UhjcbcZAcfhjqY7m`jbXYf







BUbUK U Dfc Xi Wh8 fUk b

## A Yhf]WHcc`q'Gidd`]YX`]b'5WWYqqcfm'6cl





### Fci [\'CdYb]b['8]a Ybg]cbg

!`UZhYf`Udd`m]b[`U```XYUX`cUXg`aUI"`XYZYWh]cb` ``cZ\YUXYf`h\Y``YggYf`cZ`@#+&\$`cf`%#(″ !`h\Y`kY][\hcZU`dUbY``k]h\`%#&″`[``Ugg`]g;, ``Vg#geZh`





## I b]h8]a Ybg]cbg

!"YUjYYbci[\g\]a gdUWYhcgiffcibX]b[ WcbX]h]cb"



#### Head Track in "kd" (knocked down) Condition





IF YOU WANT TO RECESS THE HEAD TRACK INTO THE CEILING, WE RECOMMEND TO LEAVE 1/4" (6MM) VISIBLE TO AVOID SCRUB MARKS FROM THE TOP BRUSH SEALS IN THE AREA OF THE SWING PANEL, STACKING BAYS AND 90° CORNER TURNS.

Installation Manual ClimaCLEAR SHEET 3 OF 14

## < YUX 'HTUW\_'UbX 'G]```7 cbbYWcfg'Zcf'G]XY '>Ua Vg'













#### Installation Sequence of Panels









Panel Installation Sequence

Installation Manual ClimaCLEAR SHEET 7 OF 14

## DUbY`'5`][ ba YbhUbX'<Y][ \h5X1 gha Ybh · & ` GYhgWfYk hcgYWifY UlYZfca hifb]b[— ±bghU``Uh]cb A Ubi U` NanaWall 7`]a U7@95F G<99H, 'C:'%(

## G]b[`Y'5Wf]cb'CZZgYh9bX'DUbY`'5X1 gha Ybhi





#### Hmd]/WU`k YYd]b[ 'Uh`ck 'dfcZ]`Y 'gUXX`Y 'g]``fl'@DGG'Ł'Vmch\Yfg flEcf'gca Y 'fYg]gHUbWY 'U[ U]bghk ]bX 'Xf]j Yb 'fU]bŁ'





cZdUbY`

Bchy.
5 "Uddfcdf]Uhy k UhyfdfccZ]b[ UbX ZUg\]b[ XYHJ]ghc VY XYg][ bYX UbX ]bgHJ"YX Vmch\Yfg' H\YgYg\ci X]bWi XYdfcdYfgYU]b[ cZU"di bWhi fYX \c YgUbXgMfyk g



**bghU**``**Uhic b A Ubi U**` **7** `la **U7 @95 F G**< **99H%** \*C : %(

## 8f]``]b[ 'K YYd'<c`Yg`UbX'7 i Hr]b[ 'hc'G]nY'=bgYfhg'6Yhk YYb'5X1 gHUV`Y': `ccf'GcW\_Yhg





# C