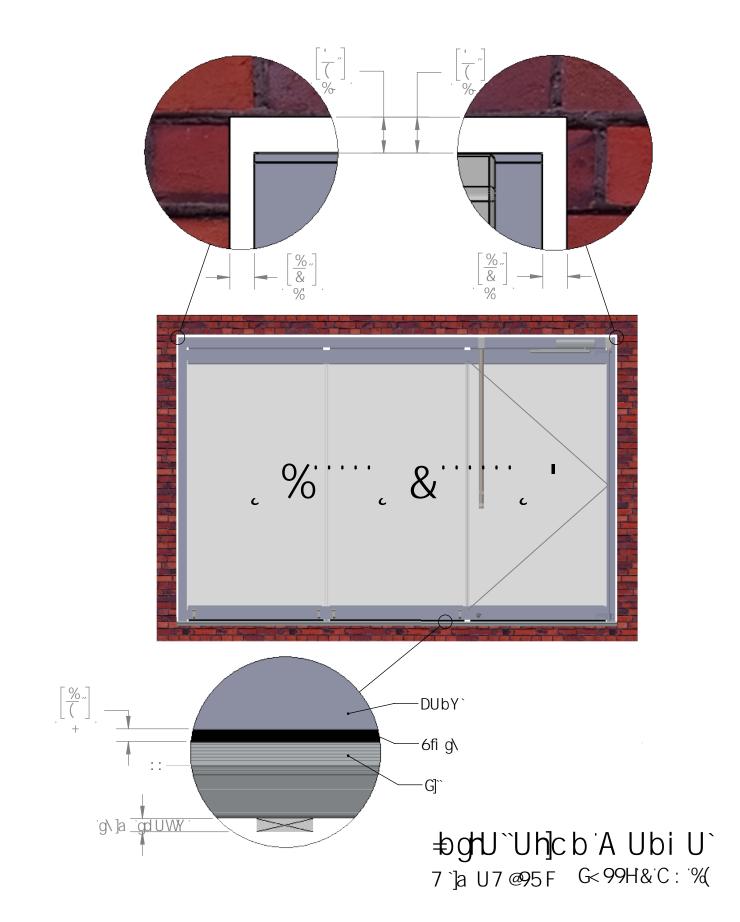

### : ]Y`X`5dd`m]b[ 'J Yfh]WU``<! 'UbX`\![ Ug\_Yhg

±9ghU``Uh]cbAUbiU` 7`]aU7@95FG<99H%C:%(