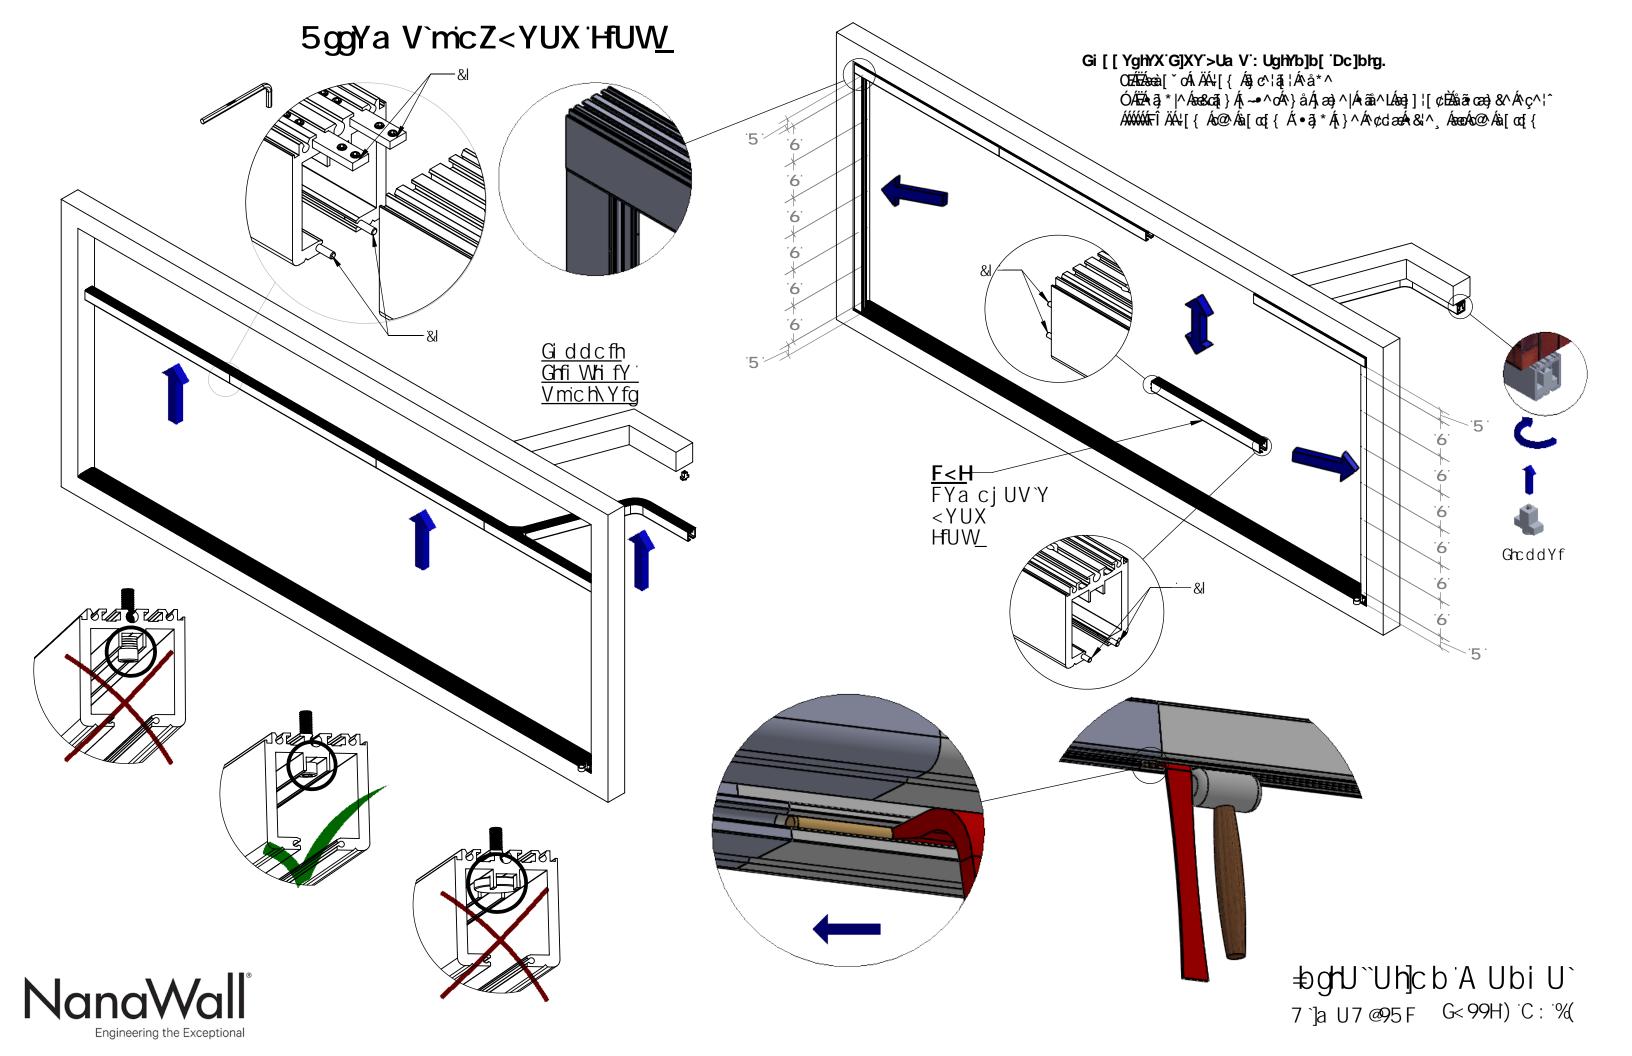

### : ]Y`X`5dd`m]b[ 'J Yfh]WU``<! 'UbX`\![ Ug\_Yhg

±9ghU``Uh]cbAUbiU` 7`]aU7@95FG<99H%C:%(