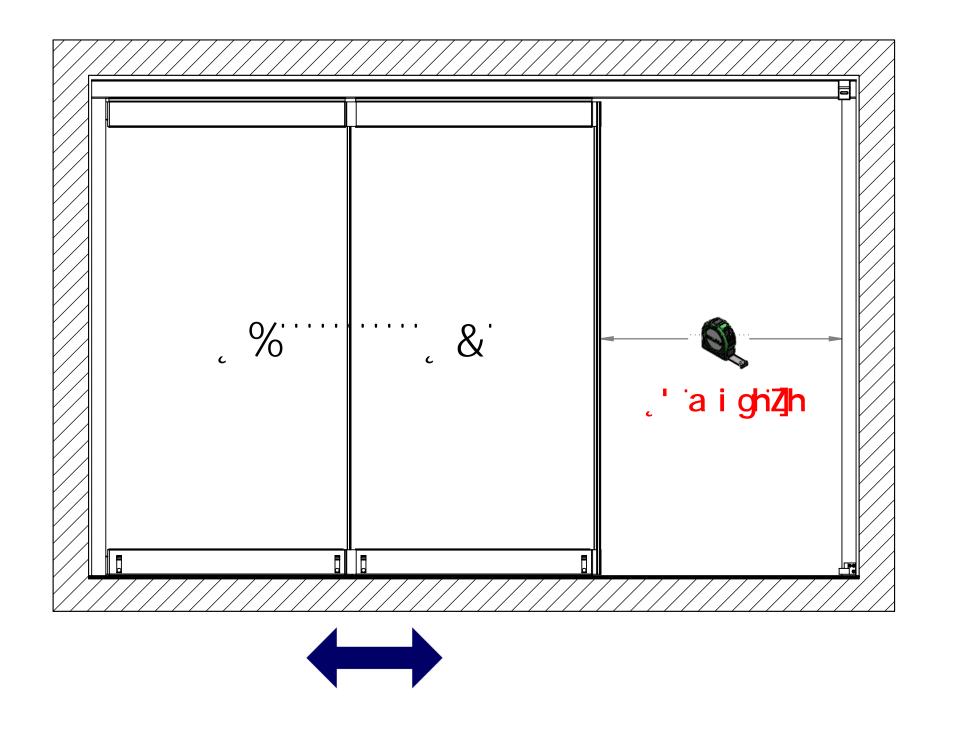

## A Yhf]WHcc`q'Gidd`]YX`]b'5WWYqqcfm'6cl

### Fci [\'CdYb]b['8]a Ybg]cbg

!`UZhYf`Udd`m]b[`U```XYUX`cUXg`aUI"`XYZYWh]cb` ``cZ\YUXYf`h\Y``YggYf`cZ`@#+&\$`cf`%#(″ !`h\Y`kY][\hcZU`dUbY``k]h\`%#&″`[``Ugg`]g;, ``Vg#geZh`