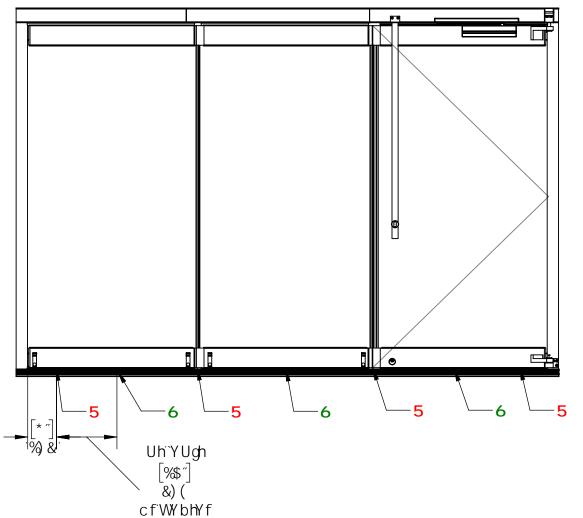

## 8f]``]b[ 'K YYd'<c`Yg`UbX'7 i Hr]b[ 'hc'G]nY'=bgYfhg'6Yhk YYb'5X1 gHUV`Y': `ccf'GcW\_Yhg