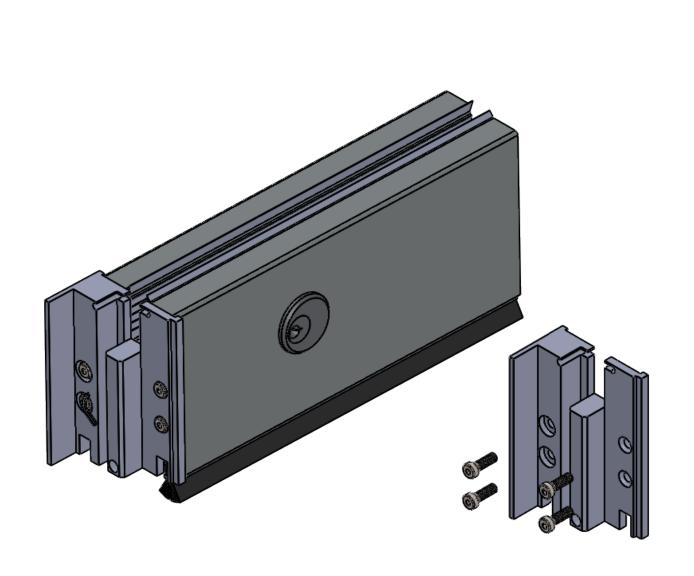

# Hmd]/WU`k YYd]b[ 'Uh`ck 'dfcZ]`Y 'gUXX`Y 'g]``fl'@DGG'Ł'Vmch\Yfg flEcf'gca Y 'fYg]gHUbWY 'U[ U]bghk ]bX 'Xf]j Yb 'fU]bŁ'





cZdUbY`

Bchy.
5 "Uddfcdf]Uhy k UhyfdfccZ]b[ UbX ZUg\]b[ XYHJ]ghc VY XYg][ bYX UbX ]bgHJ"YX Vmch\Yfg' H\YgYg\ci X]bWi XYdfcdYfgYU]b[ cZU"di bWhi fYX \c YgUbXgMfyk g



**bghU**``**Uhic b A Ubi U**` **7** `la **U7 @95 F G**< **99H%** \*C : %(

## 8f]``]b[ 'K YYd'<c`Yg`UbX'7 i Hr]b[ 'hc'G]nY'=bgYfhg'6Yhk YYb'5X1 gHUV`Y': `ccf'GcW\_Yhg





# CZZgYhD]j chDc]bhUbX 'Hcd '8ccf'7 `cgYf'Zcf'G]b[ `Y '5Wf]cb 'CZZgYh9bX 'DUbY` DUbY``<Y][\h UX↑ghaYbh— ±ghU``Uh]cb`A Ubi U` GY hgWfYk hc gYWifY UIY Zfca hifb]b[— NanaWall 7`]a U7@95F G<99H%&C: %(

### : ]Y`X`5dd`m]b[ 'J Yfh]WU``<! 'UbX`\![ Ug\_Yhg





±9ghU``Uh]cbAUbiU` 7`]aU7@95FG<99H%C:%(

## =bgfU``Uf]cb cZA cff]gY 7 m]bXYf