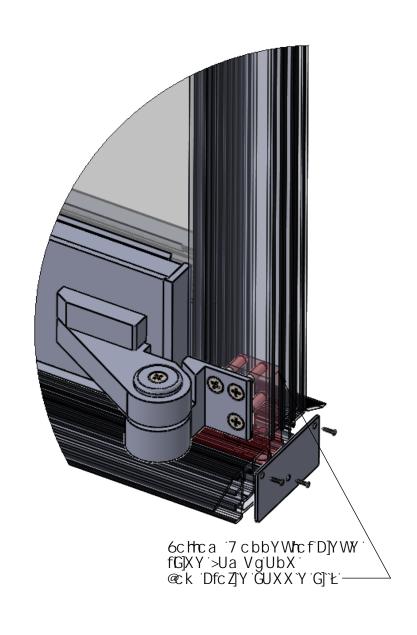

Yf'- '&\$&\$

:::]Y`X`5d<sup>\*</sup>d`m]b['JYfh]WU`<!UbX`\![Uğ\_Yhg

+bghU``UhjcbcZAcfhjqY7m`jbXYf







BUbUK U Dfc Xi Wh8 fUk b

## A Yhf]WHcc`q'Gidd`]YX`]b'5WWYqqcfm'6cl





### Fci [\'CdYb]b['8]a Ybg]cbg

!`UZhYf`Udd`m]b[`U```XYUX`cUXg`aUI"`XYZYWh]cb` ``cZ\YUXYf`h\Y``YggYf`cZ`@#+&\$`cf`%#(″ !`h\Y`kY][\hcZU`dUbY``k]h\`%#&″`[``Ugg`]g;, ``Vg#geZh`





## I b]h8]a Ybg]cbg

!"YUjYYbci[\g\]a gdUWYhcgiffcibX]b[ WcbX]h]cb"



#### Head Track in "kd" (knocked down) Condition





IF YOU WANT TO RECESS THE HEAD TRACK INTO THE CEILING, WE RECOMMEND TO LEAVE 1/4" (6MM) VISIBLE TO AVOID SCRUB MARKS FROM THE TOP BRUSH SEALS IN THE AREA OF THE SWING PANEL, STACKING BAYS AND 90° CORNER TURNS.

Installation Manual ClimaCLEAR SHEET 3 OF 14

## < YUX 'HTUW\_'UbX 'G]```7 cbbYWcfg'Zcf'G]XY '>Ua Vg'













#### Installation Sequence of Panels









Panel Installation Sequence

Installation Manual ClimaCLEAR SHEET 7 OF 14

## DUbY`'5`][ ba YbhUbX'<Y][ \h5X1 gha Ybh · & ` GYhgWfYk hcgYWifY UlYZfca hifb]b[— ±bghU``Uh]cb A Ubi U` NanaWall 7`]a U7@95F G<99H, 'C:'%(

## G]b[`Y'5Wf]cb'CZZgYh9bX'DUbY`'5X1 gha Ybhi





#### Hmd]/WU`k YYd]b[ 'Uh`ck 'dfcZ]`Y 'gUXX`Y 'g]``fl'@DGG'Ł'Vmch\Yfg flEcf'gca Y 'fYg]gHUbWY 'U[ U]bghk ]bX 'Xf]j Yb 'fU]bŁ'





cZdUbY`

Bchy.
5 "Uddfcdf]Uhy k UhyfdfccZ]b[ UbX ZUg\]b[ XYHJ]ghc VY XYg][ bYX UbX ]bgHJ"YX Vmch\Yfg' H\YgYg\ci X]bWi XYdfcdYfgYU]b[ cZU"di bWhi fYX \c YgUbXgMfyk g



**bghU**``**Uhic b A Ubi U**` **7** `la **U7 @95 F G**< **99H%** \*C : %(

## 8f]``]b[ 'K YYd'<c`Yg`UbX'7 i Hr]b[ 'hc'G]nY'=bgYfhg'6Yhk YYb'5X1 gHUV`Y': `ccf'GcW\_Yhg





# CZZ