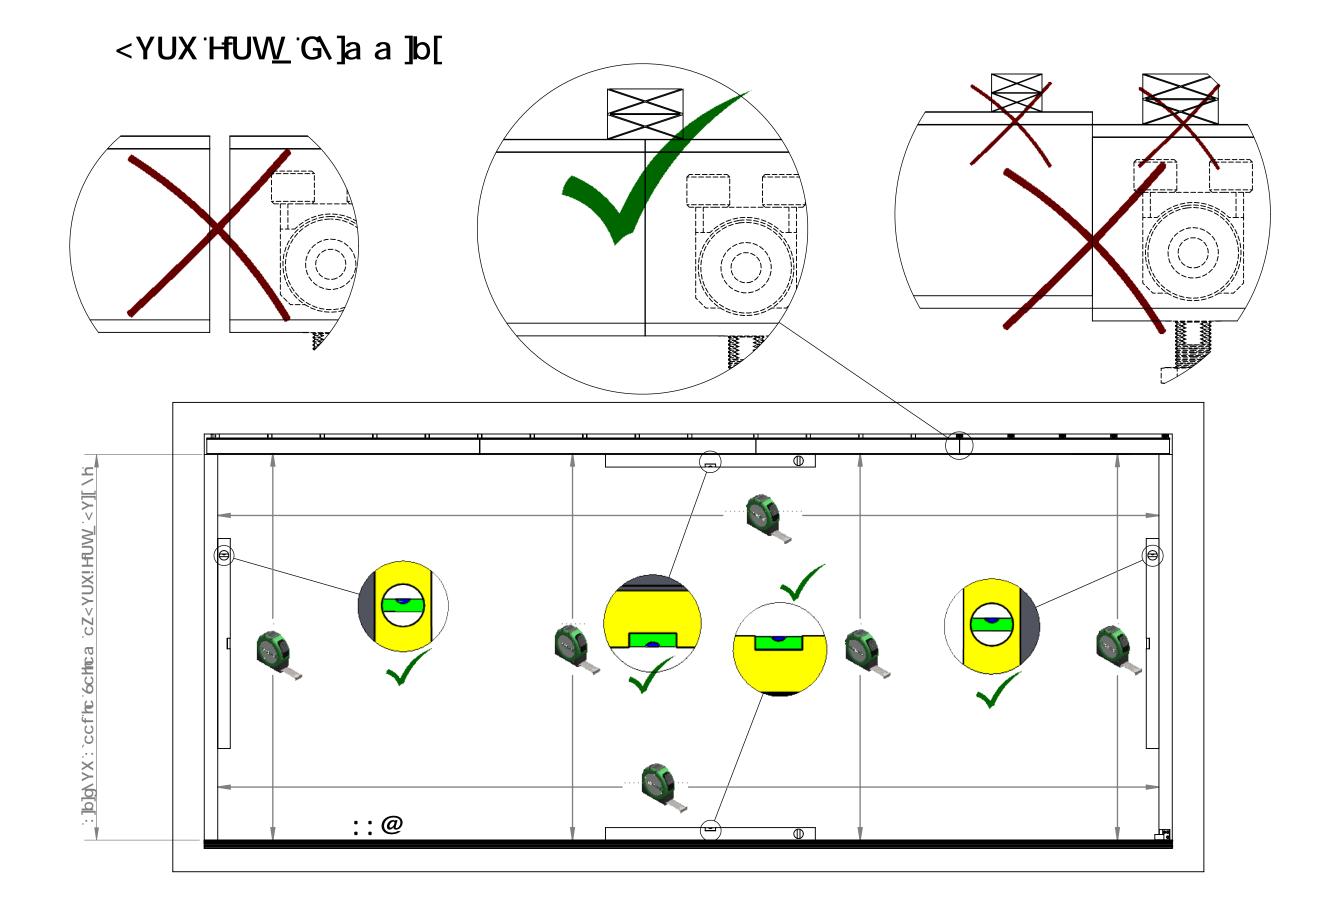

&\$&\$

:::]Y`X`5d<sup>\*</sup>d`m]b['JYfh]WU`<!UbX`\![Uğ\_Yhg

+bghU``UhjcbcZAcfhjqY7m`jbXYf







BUbUK U Dfc Xi Wh8 fUk b

## A Yhf]WHcc`q'Gidd`]YX`]b'5WWYqqcfm'6cl





### Fci [\'CdYb]b['8]a Ybg]cbg

!`UZhYf`Udd`m]b[`U```XYUX`cUXg`aUI"`XYZYWh]cb` ``cZ\YUXYf`h\Y``YggYf`cZ`@#+&\$`cf`%#(″ !`h\Y`kY][\hcZU`dUbY``k]h\`%#&″`[``Ugg`]g;, ``Vg#geZh`





## I b]h8]a Ybg]cbg

!"YUjYYbci[\g\]a gdUWYhcgiffcibX]b[ WcbX]h]cb"



#### Head Track in "kd" (knocked down) Condition





IF YOU WANT TO RECESS THE HEAD TRACK INTO THE CEILING, WE RECOMMEND TO LEAVE 1/4" (6MM) VISIBLE TO AVOID SCRUB MARKS FROM THE TOP BRUSH SEALS IN THE AREA OF THE SWING PANEL, STACKING BAYS AND 90° CORNER TURNS.

Installation Manual ClimaCLEAR SHEET 3 OF 14

## < YUX 'HTUW\_'UbX 'G]```7 cbbYWcfg'Zcf'G]XY '>Ua Vg'













#### Installation Sequence of Panels









Panel Installation Sequence

Installation Manual ClimaCLEAR SHEET 7 OF 14

## DUbY`'5`][ ba YbhUbX'<Y][ \h5X1 gha Ybh · & ` GYhgWfYk hcgYWifY UlYZfca hifb]b[— ±bghU``Uh]cb A Ubi U` NanaWall 7`]a U7@95F G<99H, 'C:'%(

## G]b[`Y'5Wf]cb'CZZgYh9bX'DUbY`'5X1 gha Ybhi





#### Hmd]/WU`k YYd]b[ 'Uh`ck 'dfcZ]`Y 'gUXX`Y 'g]``fl'@DGG'Ł'Vmch\Yfg flEcf'gca Y 'fYg]gHUbWY 'U[ U]bghk ]bX 'Xf]j Yb 'fU]bŁ'





cZdUbY`

Bchy.
5 "Uddfcdf]Uhy k UhyfdfccZ]b[ UbX ZUg\]b[ XYHJ]ghc VY XYg][ bYX UbX ]bgHJ"YX Vmch\Yfg' H\YgYg\ci X]bWi XYdfcdYfgYU]b[ cZU"di bWhi fYX \c YgUbXgMfyk g



**bghU**``**Uhic b A Ubi U**` **7** `la **U7 @95 F G**< **99H%** \*C : %(

## 8f]``]b[ 'K YYd'<c`Yg`UbX'7 i Hr]b[ 'hc'G]nY'=bgYfhg'6Yhk YYb'5X1 gHUV`Y': `ccf'GcW\_Yhg





# CZZgYhD]j