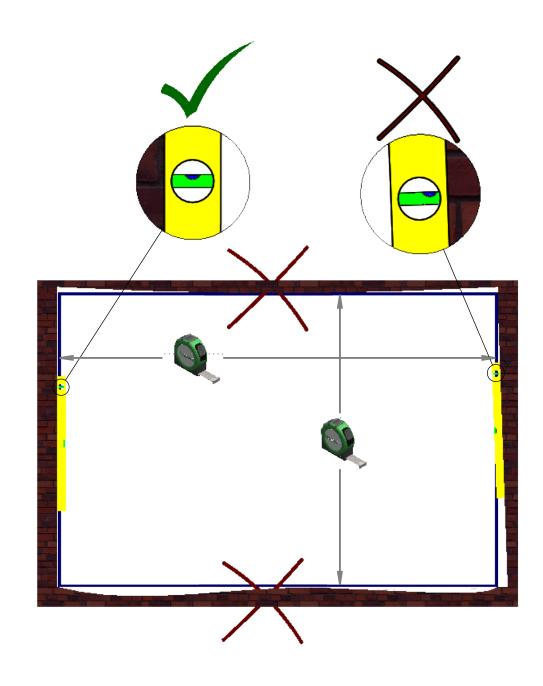

### : ]Y`X`5dd`m]b[ 'J Yfh]WU``<! 'UbX`\![ Ug\_Yhg

±9ghU``Uh]cbAUbiU` 7`]aU7@95FG<99H%C:%(