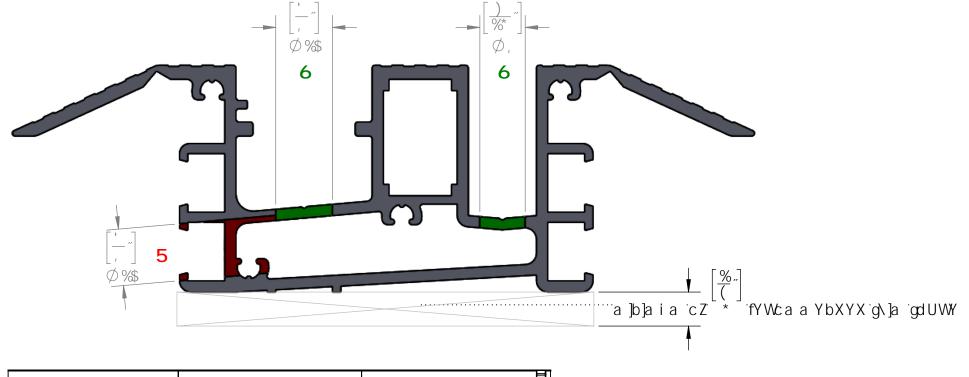

## 8f]``]b[ 'K YYd'<c`Yg`UbX'7 i Hr]b[ 'hc'G]nY'=bgYfhg'6Yhk YYb'5X1 gHUV`Y': `ccf'GcW\_Yhg