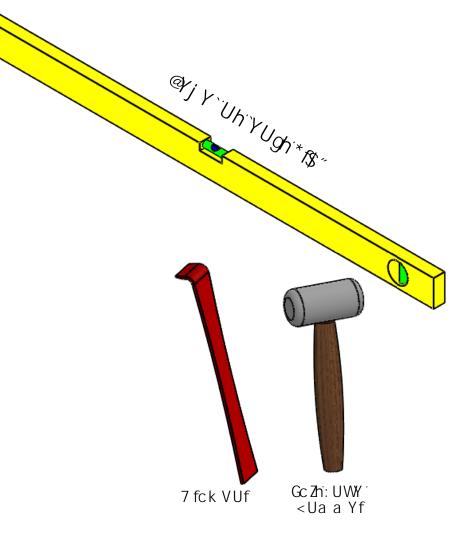

### : ]Y`X`5dd`m]b[ 'J Yfh]WU``<! 'UbX`\![ Ug\_Yhg

±9ghU``Uh]cbAUbiU` 7`]aU7@95FG<99H%C:%(