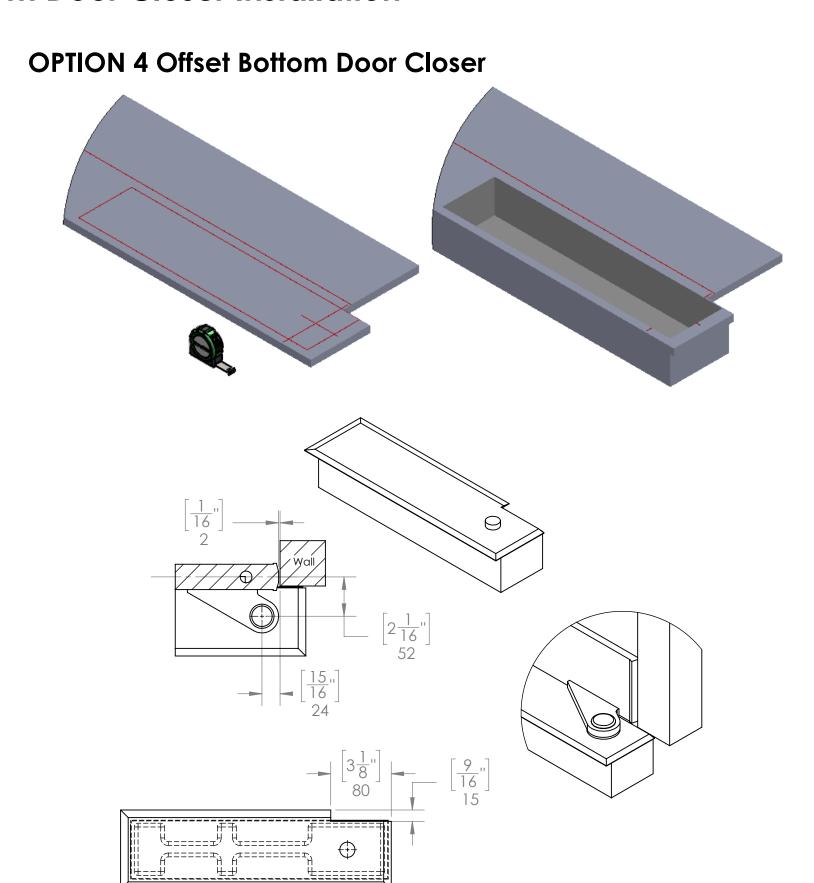

- Offset Pivot Point Top Track and Floor Closer Installation Installation of Mortise Cylinder

NanaWall Product Drawing

#### Offset Pivot Point and Bottom Door Closer Installation

# **OPTION 3 Offset Pivot Point** $\begin{bmatrix} \frac{5}{8} \\ \end{bmatrix}$ $\begin{bmatrix} 2\frac{1}{16}" \\ 52 \end{bmatrix}$ \[ \frac{15}{16} \text{''} \] 24

Installation Manual CSW75 SHEET 13 OF 15