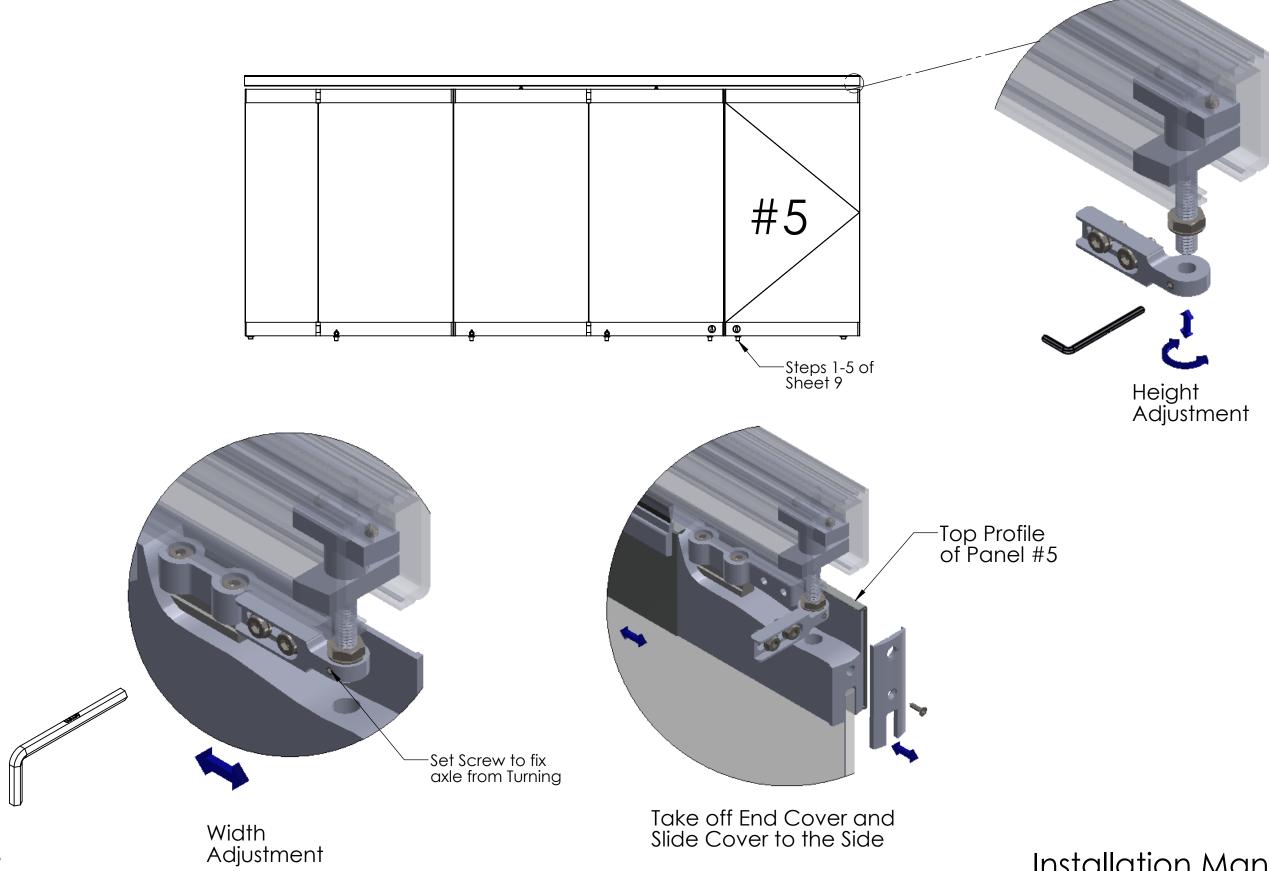

- Panel Alignment and Height Adjustment
   Drilling Holes for Floor Sockets
   Centered Pivot Point and Floor Closer Installation
   Pivot Point Top Track for Single/Double Action End Panel
   Single / Double Action End Panel Installation
   Offset Pivot Point and Floor Closer Installation

## **Drilling Holes for Floor Sockets**

Installation Manual CSW75 SHEET 9 OF 15