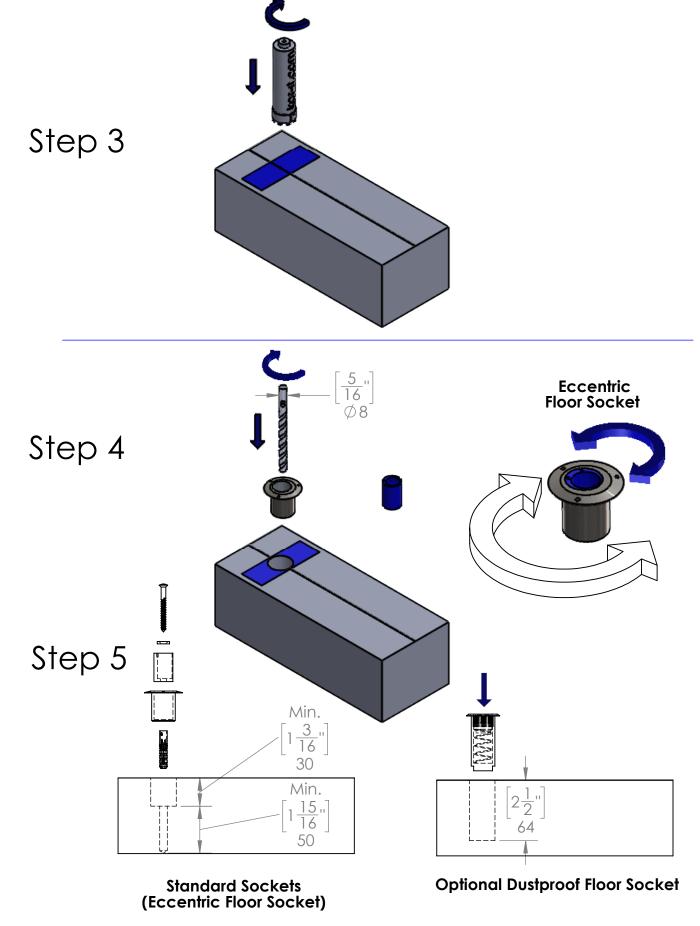

## **Drilling Holes for Floor Sockets**

Installation Manual CSW75 SHEET 9 OF 15