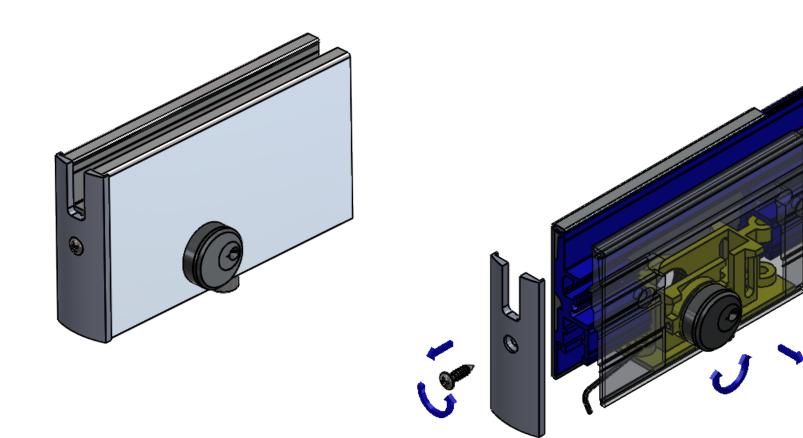

#### Single/Double Action End Panel Installation

NanaWall Engineering the Exceptional

Installation Manual CSW75 SHEET 12 OF 15