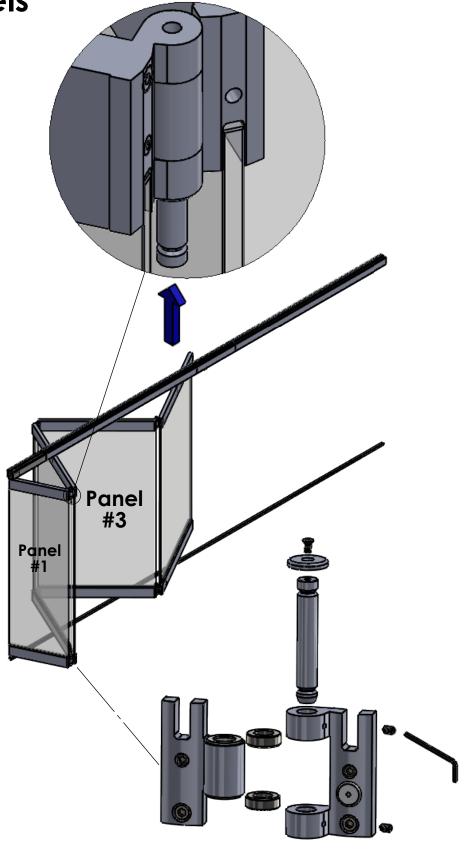

#### Sheet

- Required Tools
- Rough Opening and Unit Dimensions Headtrack in "kd" Condition
- 4.
- Assembly of Headtrack
  Headtrack Shimming
  Installation Sequence of Panels 6.
- Installation Sequence of Panels

- Panel Alignment and Height Adjustment
   Drilling Holes for Floor Sockets
   Centered Pivot Point and Floor Closer Installation
   Pivot Point Top Track for Single/Double Action End Panel
   Single / Double Action End Panel Installation
   Offset Pivot Point and Floor Closer Installation