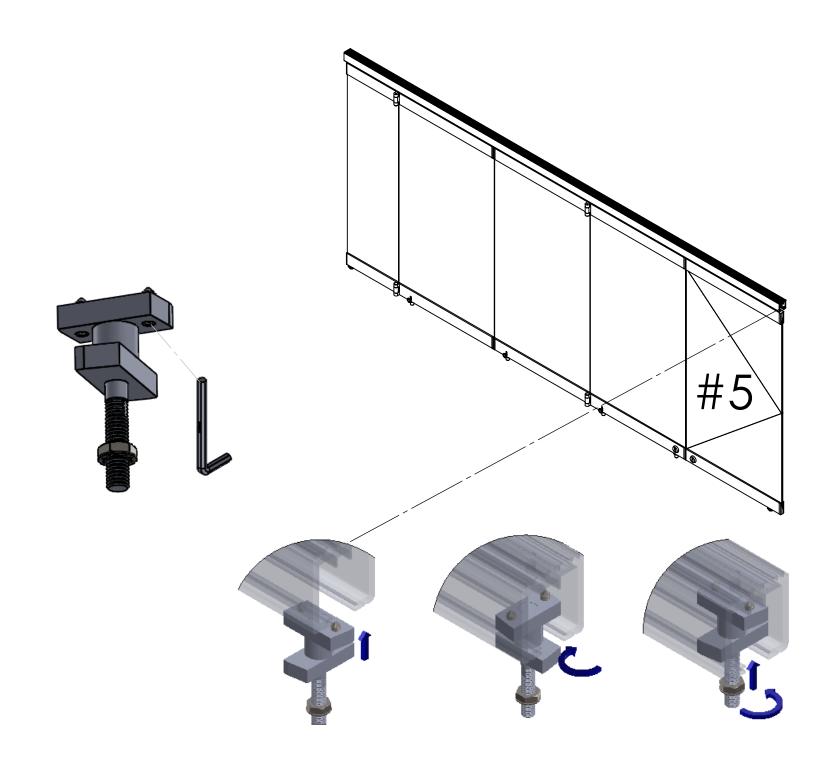

- Panel Alignment and Height Adjustment
   Drilling Holes for Floor Sockets
   Centered Pivot Point and Floor Closer Installation
   Pivot Point Top Track for Single/Double Action End Panel
   Single / Double Action End Panel Installation
   Offset Pivot Point and Floor Closer Installation

#### Single/Double Action End Panel Installation

NanaWall Engineering the Exceptional

Installation Manual CSW75 SHEET 12 OF 15