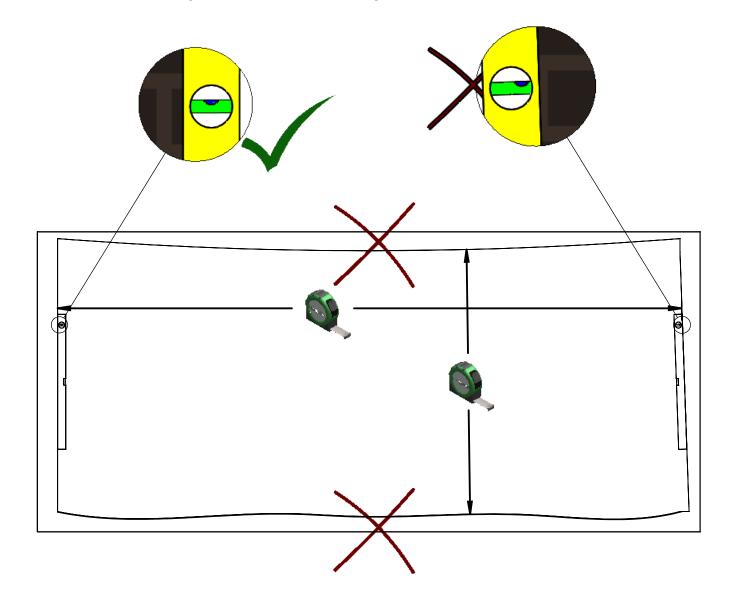

#### **Rough Opening Dimensions**

- after applying all deadloads max. deflection of header the lesser of L/720 or 1/4"
  the weight of a panel with 1/2" glass is 8 lbs/sqft

#### **Unit Dimensions**

- leave enough shim space to surrounding unfinished condition