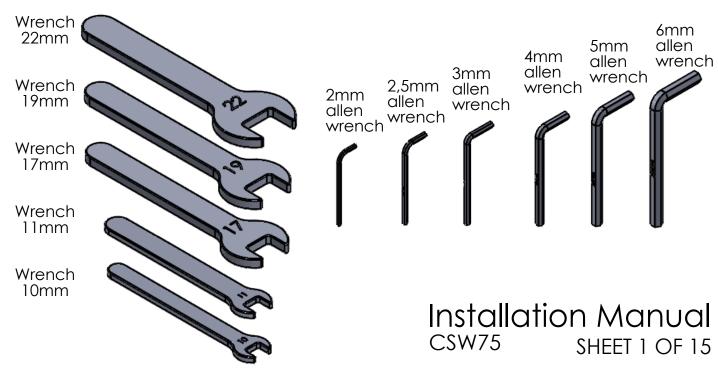

Installation Manual NanaWall CSW75

Folding Center Pivot Frameless System



#### Table of Contents

Rev. July 31 2017

#### Sheet

- Required Tools
- Rough Opening and Unit Dimensions Headtrack in "kd" Condition
- 4.
- Assembly of Headtrack
  Headtrack Shimming
  Installation Sequence of Panels 6.
- Installation Sequence of Panels

- Panel Alignment and Height Adjustment
   Drilling Holes for Floor Sockets
   Centered Pivot Point and Floor Closer Installation
   Pivot Point Top Track for Single/Double Action End Panel
   Single / Double Action End Panel Installation
   Offset Pivot Point and Floor Closer Installation

- Offset Pivot Point Top Track and Floor Closer Installation Installation of Mortise Cylinder



NanaWall Product Drawing





#### Metric Tools Supplied in Accessory Box



#### **Rough Opening Dimensions**

- after applying all deadloads max. deflection of header the lesser of L/720 or 1/4"
  the weight of a panel with 1/2" glass is 8 lbs/sqft



#### **Unit Dimensions**

- leave enough shim space to surrounding unfinished condition







#### Headtrack in "kd" Condition





















Installation Manual CSW75 SHEET 7 OF 15





Installation Manual CSW75 SHEET 8 OF 15

## **Drilling Holes for Floor Sockets**







Installation Manual CSW75 SHEET 9 OF 15

#### Centered Pivot Point and Floor Closer Installation



#### Pivot Point Top Track for Single/Double Action End Panel





#### Single/Double Action End Panel Installation



NanaWall Engineering the Exceptional

Installation Manual CSW75 SHEET 12 OF 15

#### Offset Pivot Point and Bottom Door