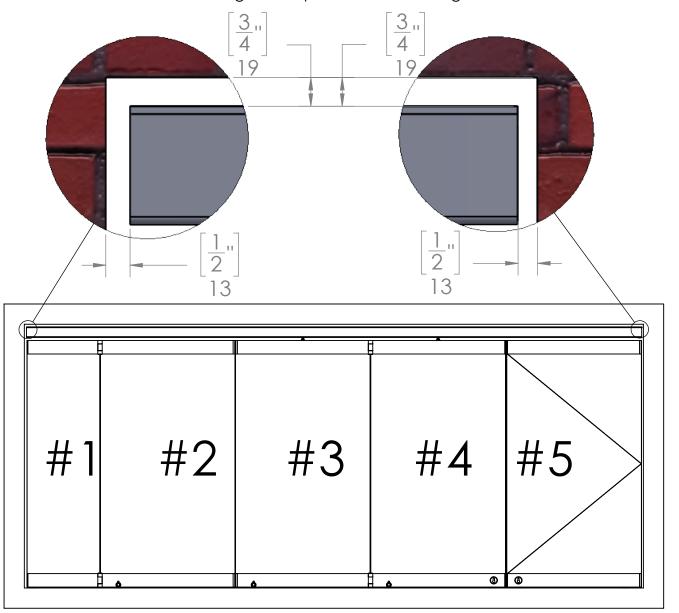

#### Single/Double Action End Panel Installation

NanaWall Engineering the Exceptional

Installation Manual CSW75 SHEET 12 OF 15