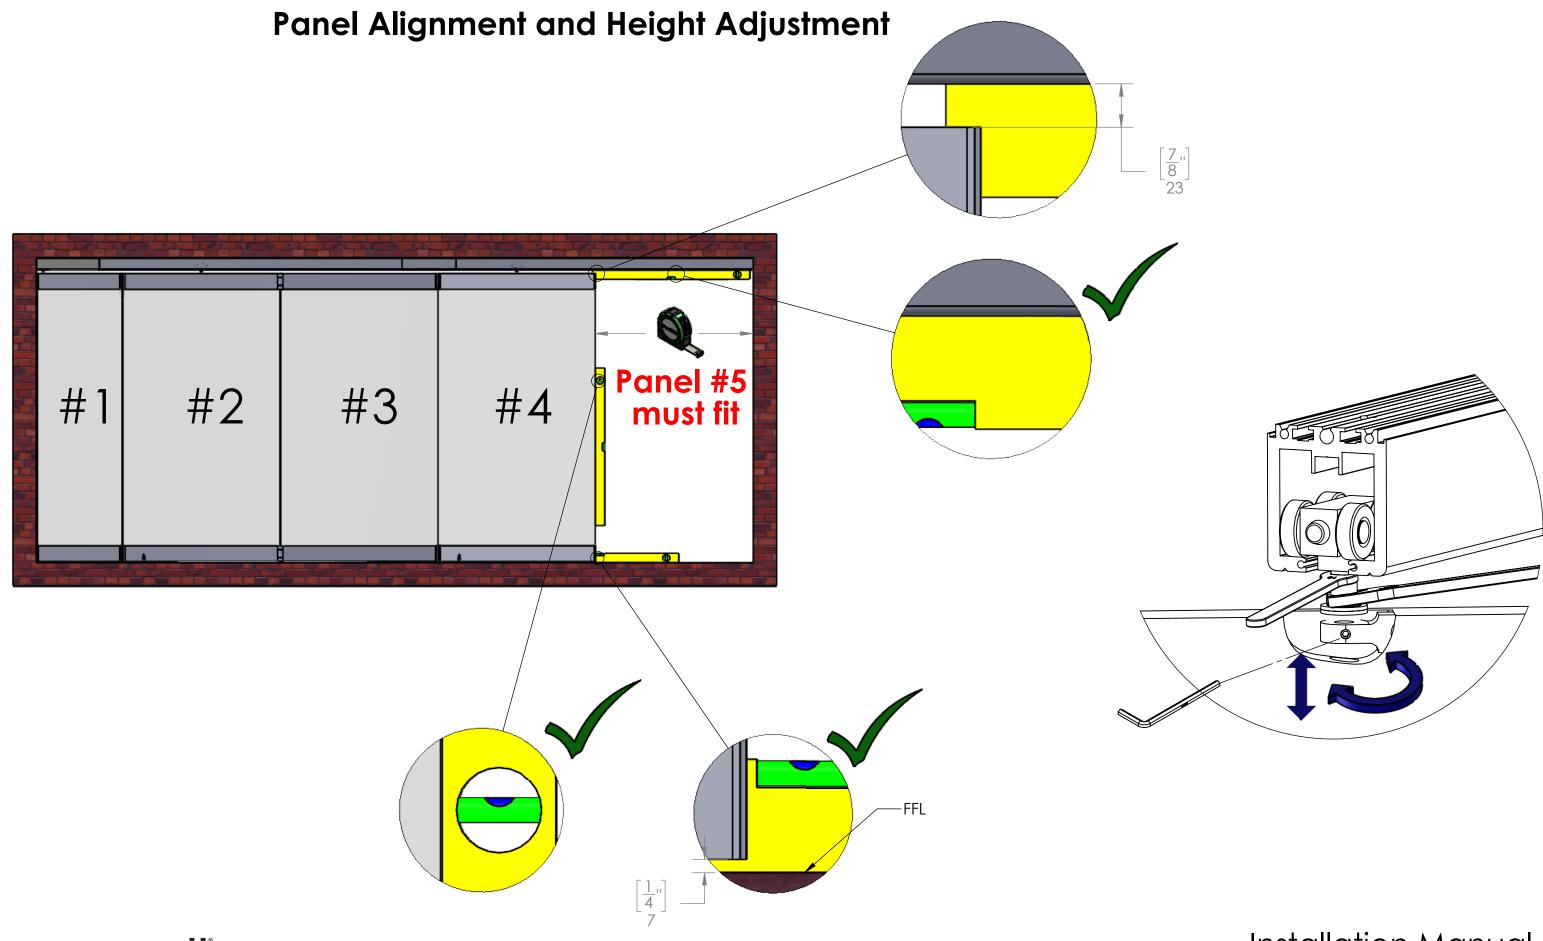

- Panel Alignment and Height Adjustment
   Drilling Holes for Floor Sockets
   Centered Pivot Point and Floor Closer Installation
   Pivot Point Top Track for Single/Double Action End Panel
   Single / Double Action End Panel Installation
   Offset Pivot Point and Floor Closer Installation