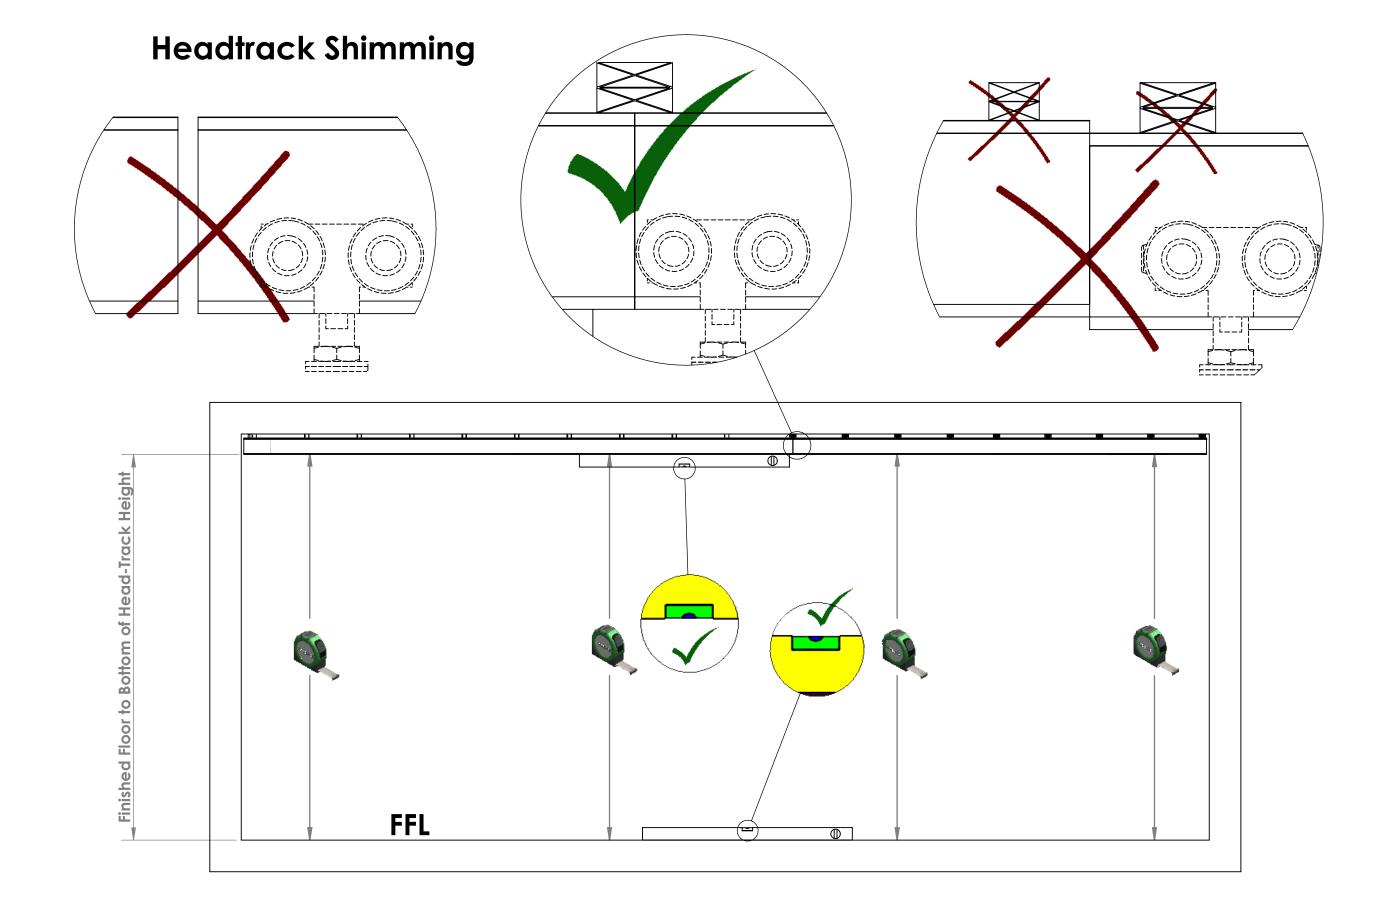

#### Sheet

- Required Tools
- Rough Opening and Unit Dimensions Headtrack in "kd" Condition
- 4.
- Assembly of Headtrack
  Headtrack Shimming
  Installation Sequence of Panels 6.
- Installation Sequence of Panels