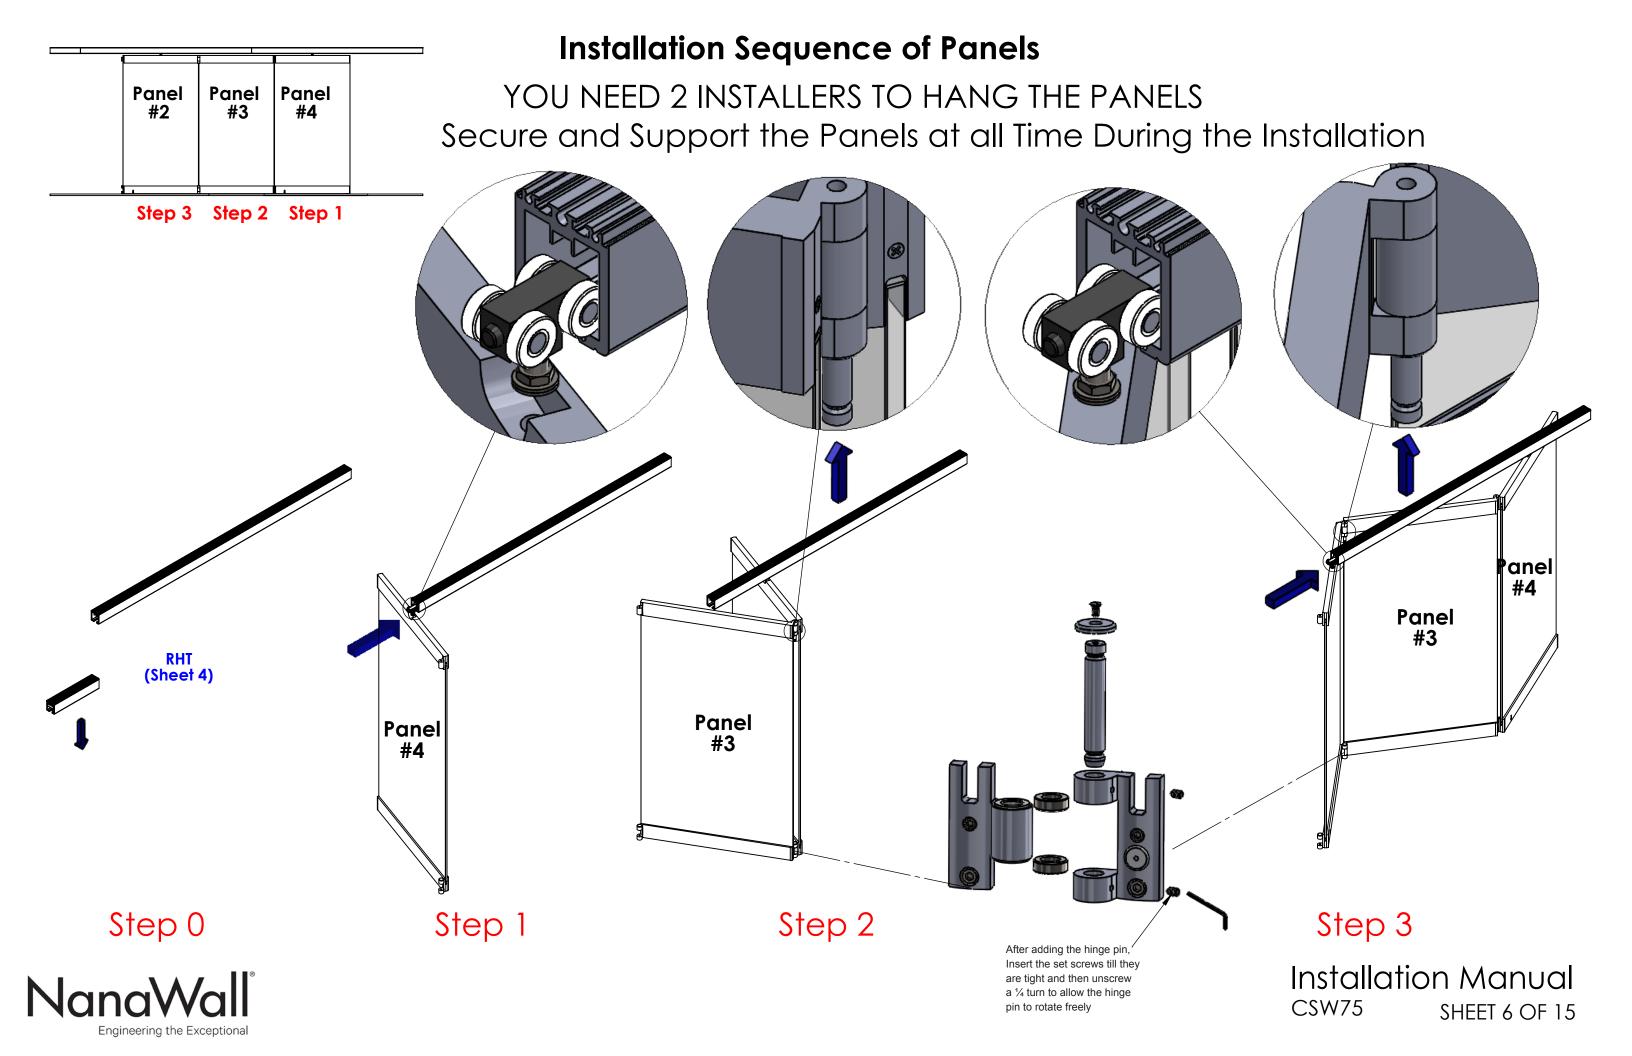

#### Sheet

- Required Tools
- Rough Opening and Unit Dimensions Headtrack in "kd" Condition
- 4.
- Assembly of Headtrack
  Headtrack Shimming
  Installation Sequence of Panels 6.
- Installation Sequence of Panels

- Panel Alignment and Height Adjustment
   Drilling Holes for Floor Sockets
   Centered Pivot Point and Floor Closer Installation
   Pivot Point Top Track for Single/Double Action End Panel
   Single / Double Action End Panel Installation
   Offset Pivot Point and Floor Closer Installation