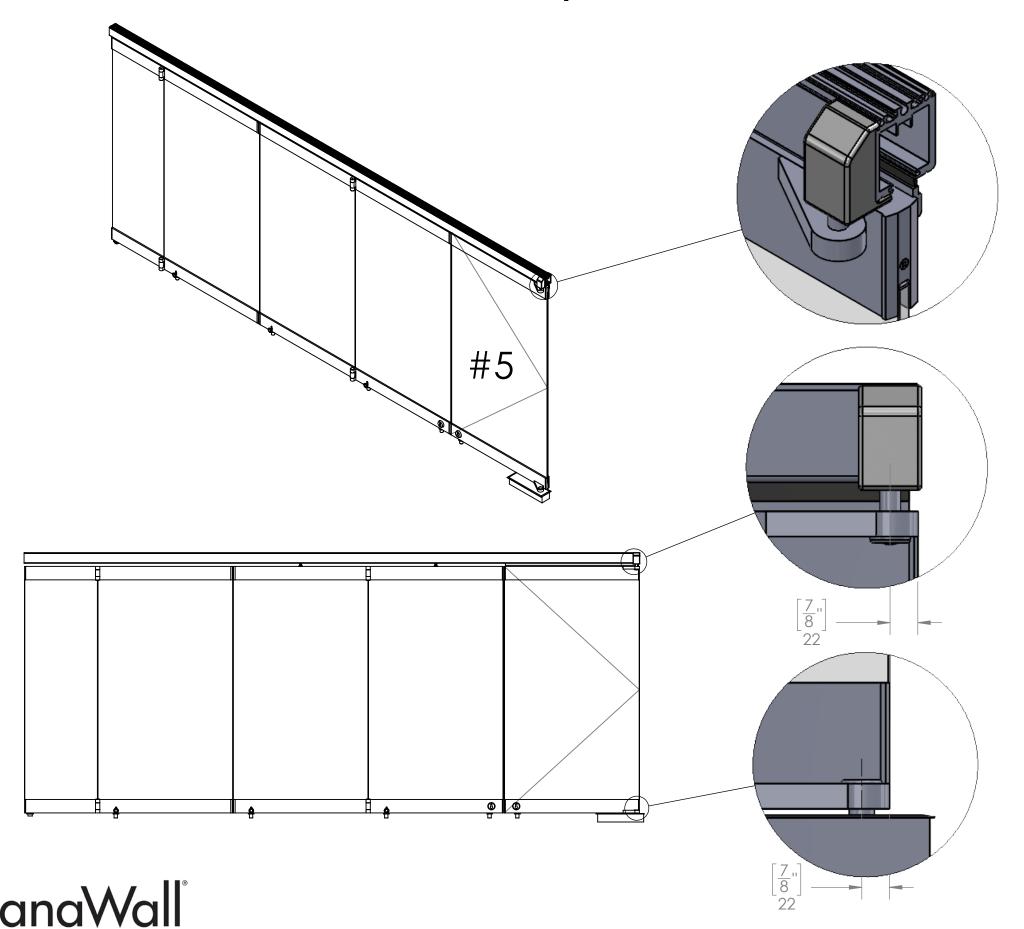

- Panel Alignment and Height Adjustment
   Drilling Holes for Floor Sockets
   Centered Pivot Point and Floor Closer Installation
   Pivot Point Top Track for Single/Double Action End Panel
   Single / Double Action End Panel Installation
   Offset Pivot Point and Floor Closer Installation

#### Single/Double Action End Panel Installation

NanaWall Engineering the Exceptional

Installation Manual CSW75 SHEET 12 OF 15