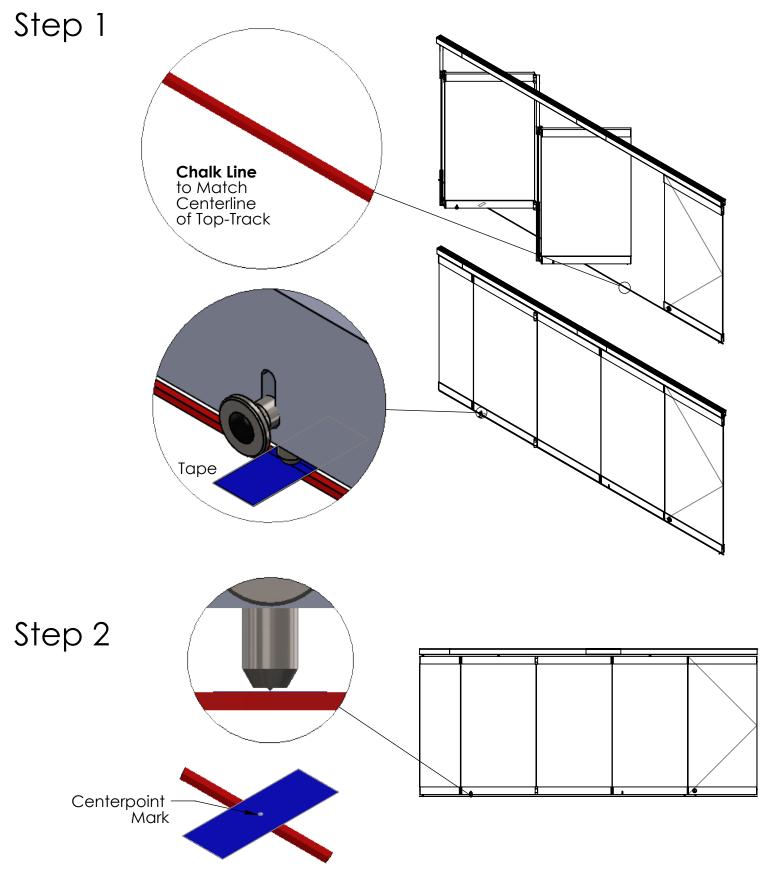

- Panel Alignment and Height Adjustment
   Drilling Holes for Floor Sockets
   Centered Pivot Point and Floor Closer Installation
   Pivot Point Top Track for Single/Double Action End Panel
   Single / Double Action End Panel Installation
   Offset Pivot Point and Floor Closer Installation