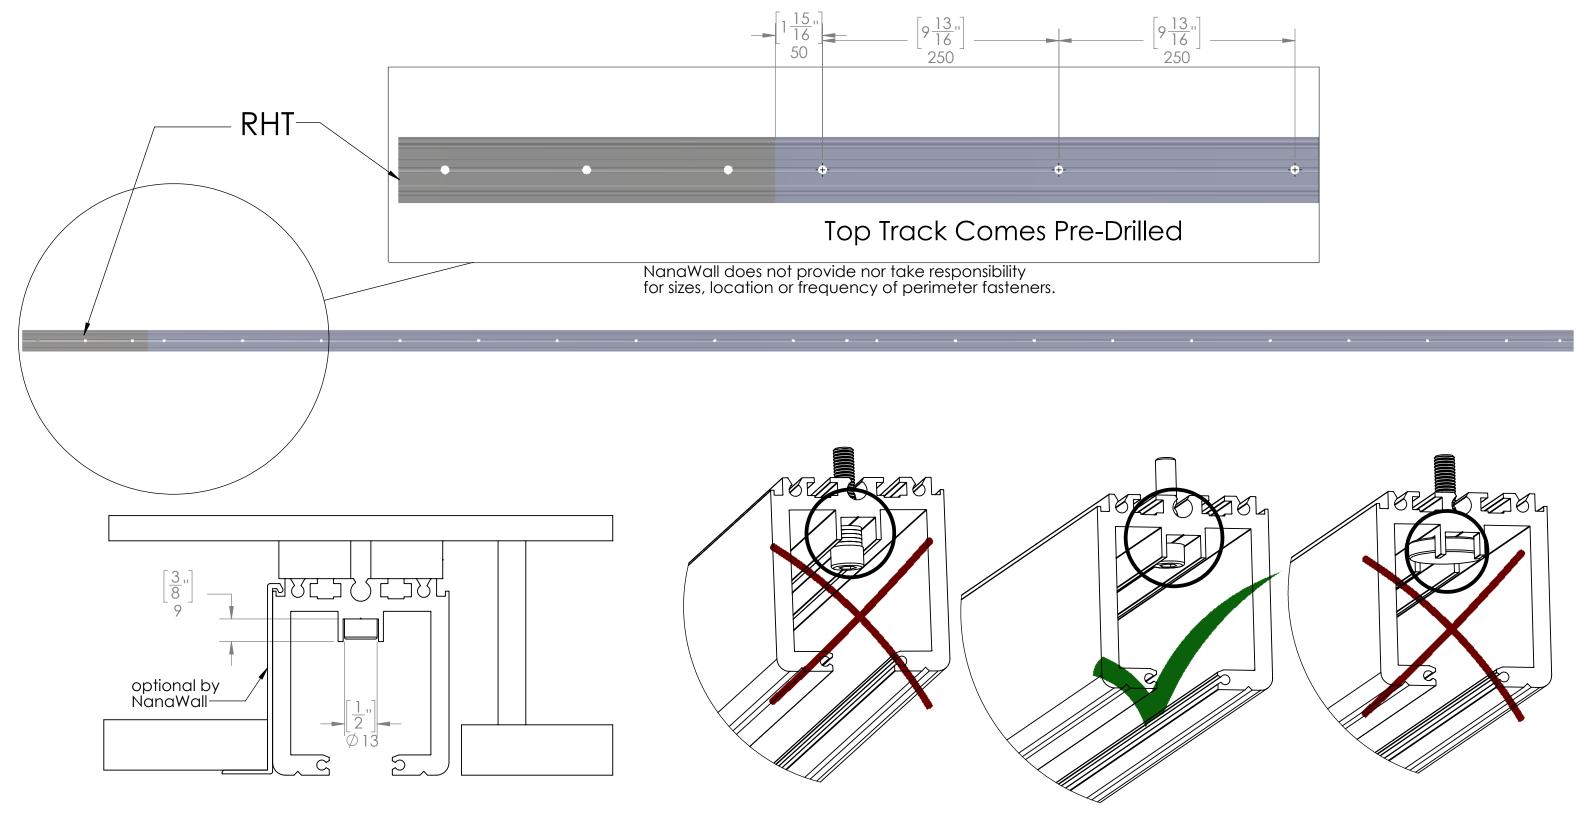

#### Headtrack in "kd" Condition

Installation Manual CSW75 SHEET 7 OF 15

Installation Manual CSW75 SHEET 8 OF 15