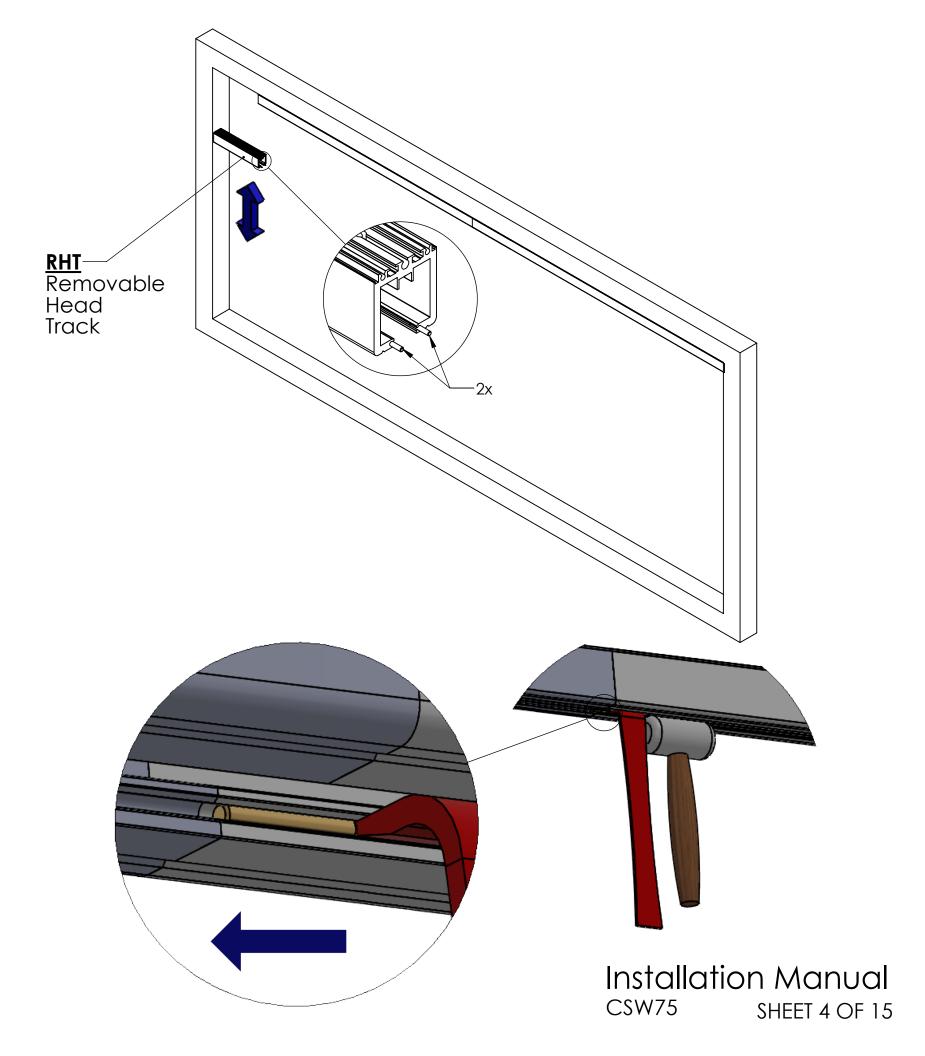

#### Headtrack in "kd" Condition

Installation Manual CSW75 SHEET 7 OF 15

Installation Manual CSW75 SHEET 8 OF 15