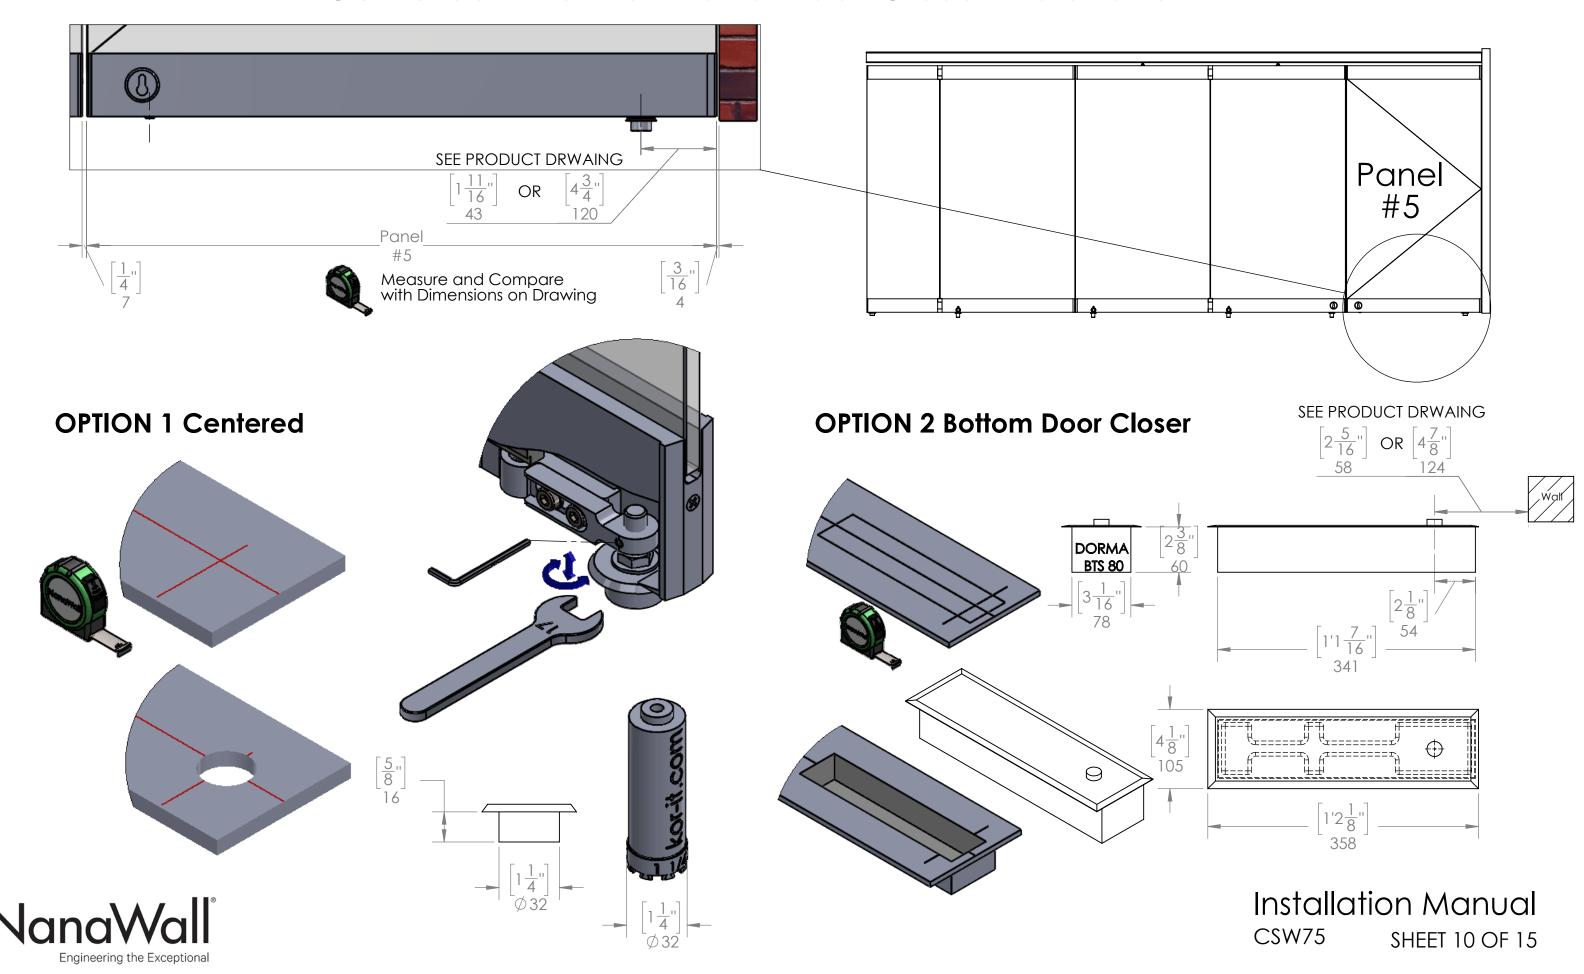

el Installation
   Offset Pivot Point and Floor Closer Installation

- Offset Pivot Point Top Track and Floor Closer Installation Installation of Mortise Cylinder



NanaWall Product Drawing





#### Metric Tools Supplied in Accessory Box



#### **Rough Opening Dimensions**

- after applying all deadloads max. deflection of header the lesser of L/720 or 1/4"
  the weight of a panel with 1/2" glass is 8 lbs/sqft



#### **Unit Dimensions**

- leave enough shim space to surrounding unfinished condition







#### Headtrack in "kd" Condition





















Installation Manual CSW75 SHEET 7 OF 15





Installation Manual CSW75 SHEET 8 OF 15

## **Drilling Holes for Floor Sockets**







Installation Manual CSW75 SHEET 9 OF 15

#### Centered Pivot Point and Floor Closer Installation



#### Pivot Point Top Track for Single/Double Action End Panel





#### Single/Double Action End Panel Installation



NanaWall Engineering the Exceptional

Installation Manual CSW75 SHEET 12 OF 15

#### Offset Pivot Point and Bottom Door Closer Installation

# **OPTION 3 Offset Pivot Point** $\begin{bmatrix} \frac{5}{8} \\ \end{bmatrix}$ $\begin{bmatrix} 2\frac{1}{16}" \\ 52 \end{bmatrix}$ \[ \frac{15}{16} \text{''} \] 24



Installation Manual CSW75 SHEET 13 OF 15

#### Offset Pivot Point Top Track and Floor Closer Installation





Installation Manual CSW75 SHEET 14 OF 15

## **Installation of Profile Cylinder**