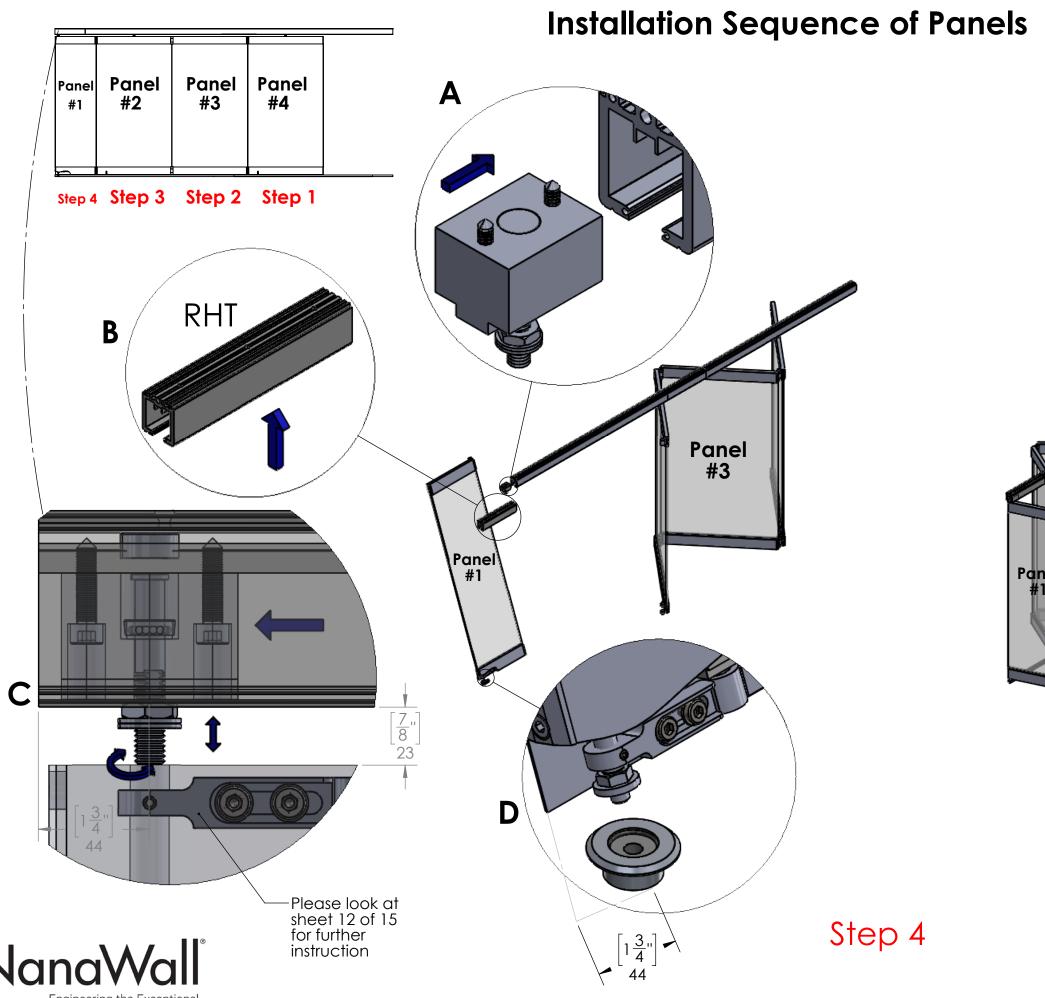

#### Sheet

- Required Tools
- Rough Opening and Unit Dimensions Headtrack in "kd" Condition
- 4.
- Assembly of Headtrack
  Headtrack Shimming
  Installation Sequence of Panels 6.
- Installation Sequence of Panels

- Panel Alignment and Height Adjustment
   Drilling Holes for Floor Sockets
   Centered Pivot Point and Floor Closer Installation
   Pivot Point Top Track for Single/Double Action End Panel
   Single / Double Action End Panel Installation
   Offset Pivot Point and Floor Closer Installation