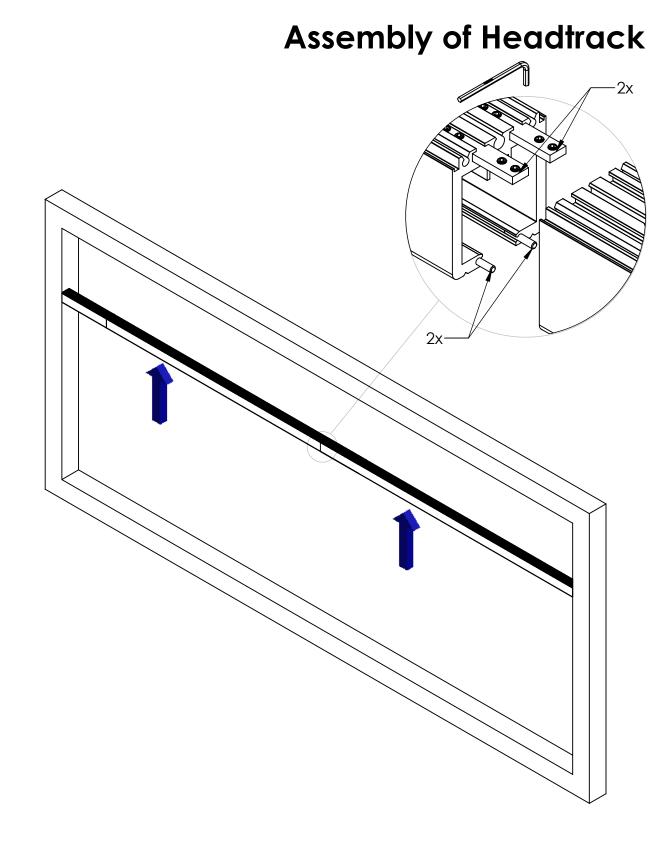

#### Sheet

- Required Tools
- Rough Opening and Unit Dimensions Headtrack in "kd" Condition
- 4.
- Assembly of Headtrack
  Headtrack Shimming
  Installation Sequence of Panels 6.
- Installation Sequence of Panels