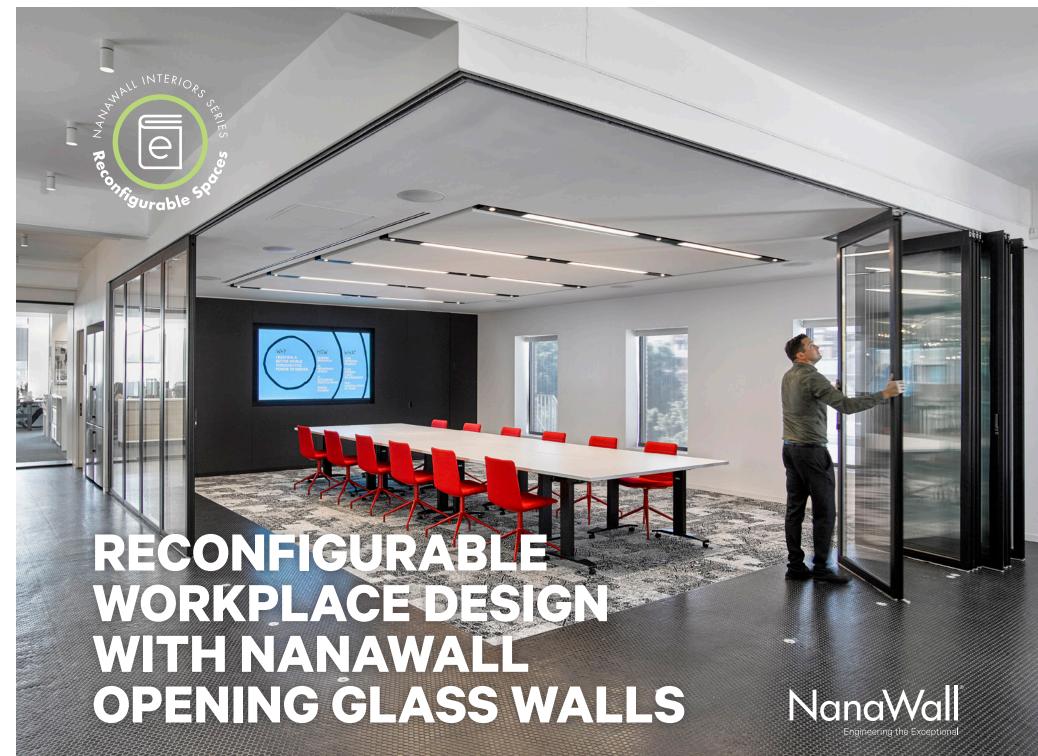

### TRANSITION SEAMLESSLY FROM ONE SPACE TO ANOTHER

Provide clients with a truly multifunctional space. NanaWall conference rooms easily convert to all hands workspace.

MAXIMIZE SQUARE FOOTAGE

Create an interior program that converts a conference room into gallery seating for presentations and lunch and learns.

## RECONFIGURE A SMALLER OFFICE FOOTPRINT

Integrate two spaces to accommodate larger events without any visual interruption.

Design conference rooms with segmented curves, straight lines or open corners; add swing doors where needed for traffic flow.