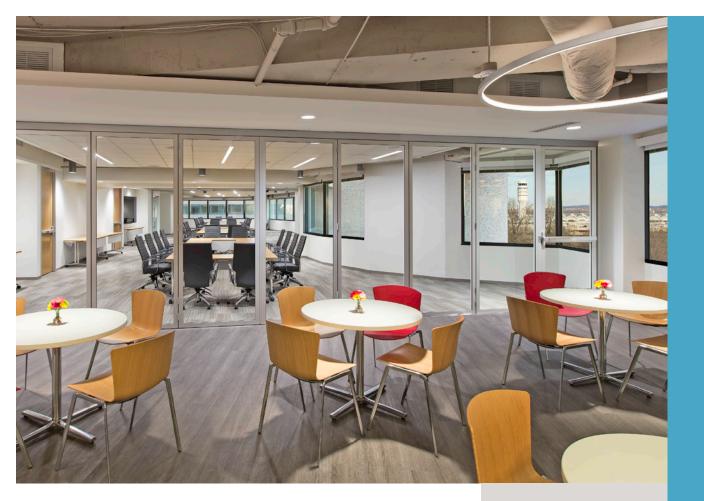

# GENSLER OFFICE MORRISTOWN

+ NanaWall HSW60 Single Track Sliding System

- 13 Individual Panels with Incorporated Swing Door
- Modern Aesthetic with Acoustical Privacy
- Floor Sockets Create Seamless Transitions
- Open Corner Design with Customized Parking Bay