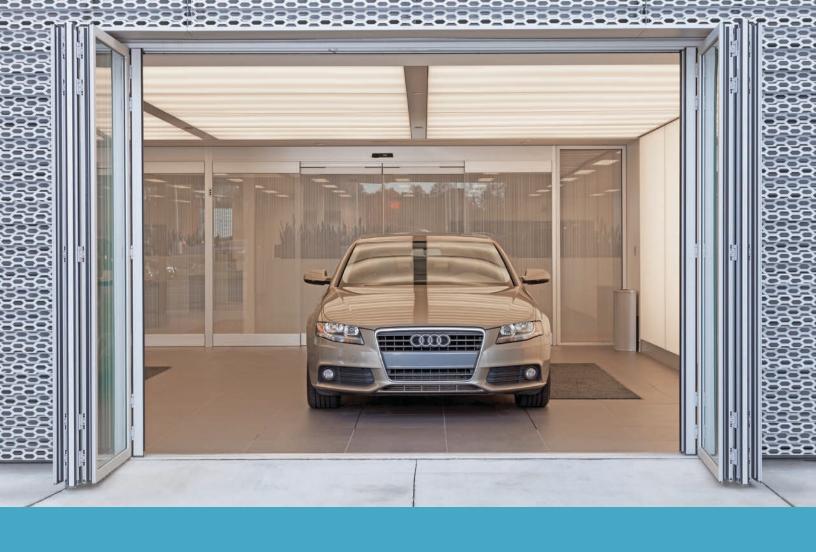

#### Auto Showroom Highlights

- Remove barriers between customer, product, and potential sales with operable storefronts and clear glass office walls.
- Slide the NanaWall entrance wide-open and create an unforgettable experience by allowing the new car owner to drive right off the showroom floor.

#### Flexible Showroom Space Management

- Decrease potential inventory damage and rotate displays with easy access through a wide open NanaWall service entrance.
- Use multiple wall systems to create open or closed options within the showroom, service bays, and offices.