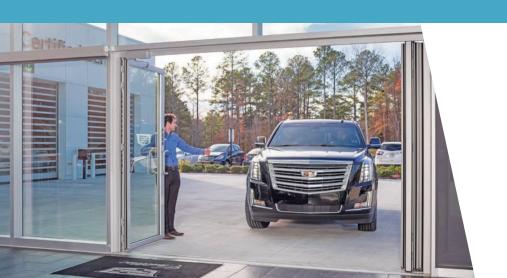

#### Auto Showroom Highlights

- Remove barriers between customer, product, and potential sales with operable storefronts and clear glass office walls.
- Slide the NanaWall entrance wide-open and create an unforgettable experience by allowing the new car owner to drive right off the showroom floor.

#### Flexible Showroom Space Management

- Decrease potential inventory damage and rotate displays with easy access through a wide open NanaWall service entrance.
- Use multiple wall systems to create open or closed options within the showroom, service bays, and offices.