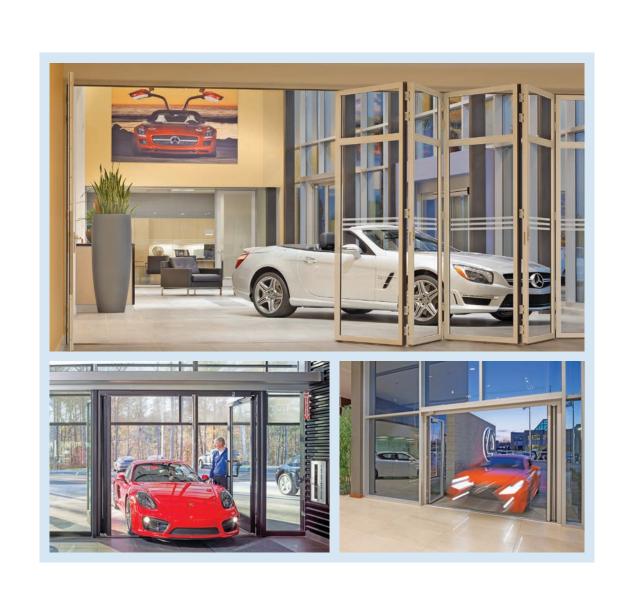

# ENHANCE THE CUSTOMER EXPERIENCE

A NanaWall opening glass wall removes the physical and psychological barriers between clients and vehicles. Seamlessly transition the display lot and showroom floor, creating a buying atmosphere of comfort and ease.

#### Auto Showroom Highlights

- Remove barriers between customer, product, and potential sales with operable storefronts and clear glass office walls.
- Slide the NanaWall entrance wide-open and create an unforgettable experience by allowing the new car owner to drive right off the showroom floor.

#### Flexible Showroom Space Management

- Decrease potential inventory damage and rotate displays with easy access through a wide open NanaWall service entrance.
- Use multiple wall systems to create open or closed options within the showroom, service bays, and offices.