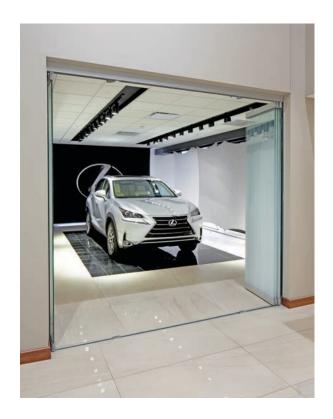

#### Auto Showroom Highlights

- Remove barriers between customer, product, and potential sales with operable storefronts and clear glass office walls.
- Slide the NanaWall entrance wide-open and create an unforgettable experience by allowing the new car owner to drive right off the showroom floor.

#### Flexible Showroom Space Management

- Decrease potential inventory damage and rotate displays with easy access through a wide open NanaWall service entrance.
- Use multiple wall systems to create open or closed options within the showroom, service bays, and offices.