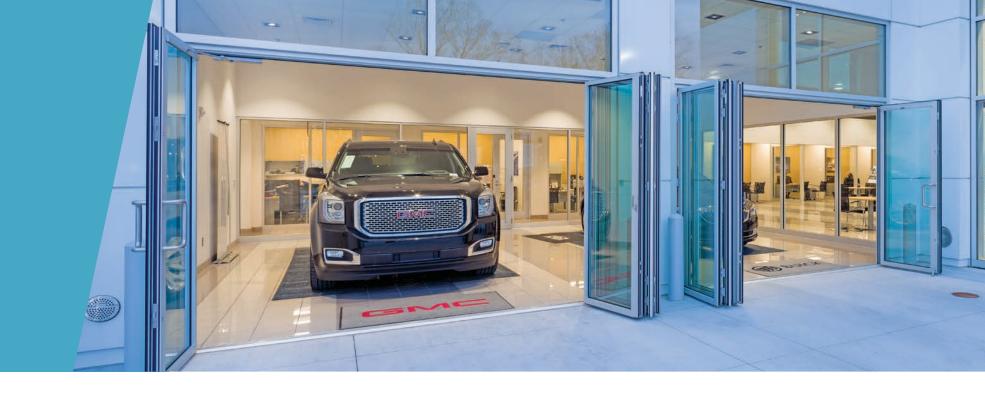

#### Auto Showroom Highlights

- Remove barriers between customer, product, and potential sales with operable storefronts and clear glass office walls.
- Slide the NanaWall entrance wide-open and create an unforgettable experience by allowing the new car owner to drive right off the showroom floor.

#### Flexible Showroom Space Management

- Decrease potential inventory damage and rotate displays with easy access through a wide open NanaWall service entrance.
- Use multiple wall systems to create open or closed options within the showroom, service bays, and offices.