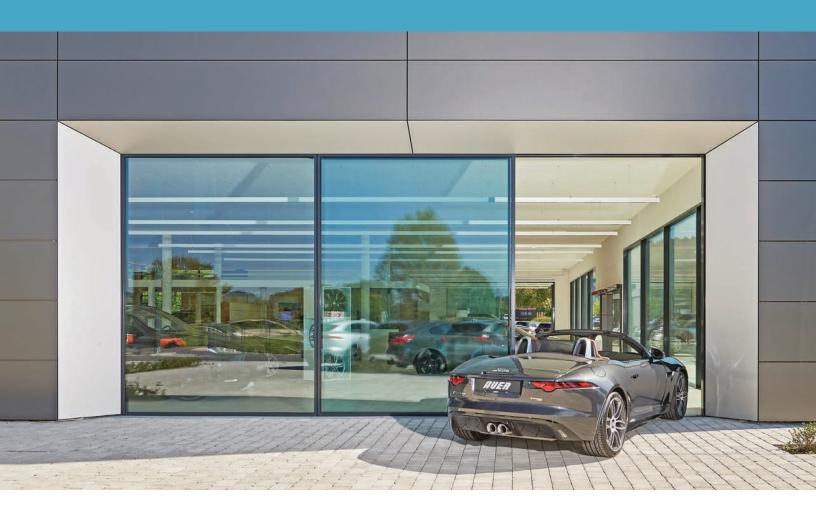

# ENHANCE THE CUSTOMER EXPERIENCE

A NanaWall opening glass wall removes the physical and psychological barriers between clients and vehicles. Seamlessly transition the display lot and showroom floor, creating a buying atmosphere of comfort and ease.

#### Auto Showroom Highlights

- Remove barriers between customer, product, and potential sales with operable storefronts and clear glass office walls.
- Slide the NanaWall entrance wide-open and create an unforgettable experience by allowing the new car owner to drive right off the showroom floor.