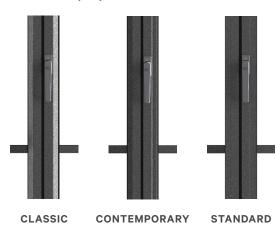

## NANAWALL SLIMLINE STEEL EFFECT



## GENERATION

Folding Glass Walls by NanaWall

With the slim nature of Generation 4 products, NW Aluminum 640/840 can be customized with popular SE colors for a truly classic steel look while benefiting from the superior performance of an aluminum folding glass wall. Simulated divided lites can be specified in patterns of your choice. Aesthetics of Steel with the Advantages of NanaWall Generation 4 Aluminum Folding Glass Walls

- Superior weather performance than steel
- Greater thermal performance than steel
- More advanced locking than steel
- Tremendous value compared to steel
- Faster installation with factory glazing





## **DESIGN OPTIONS**

Simulated Divided Lites Specified to Your Design





## **Powder Coat Options**

For a classic steel look, SE (Steel Effect) colors are available with a fine matte texture. Contact NanaWall for additional options.





Nana Wall Systems, Inc. 100 Meadowcreek Drive #250 Corte Madera, CA 94925

415 383 3148 info@nanawall.com NanaWall.com

©2024 NANA WALL SYSTEMS. INC. Nana Wall Systems reserves the right to change specifications and information without notice. NanaWall and the NanaWall logo trademarks of Nana Wall Systems, Inc. r2-1024

**3 Glass Stop Options**