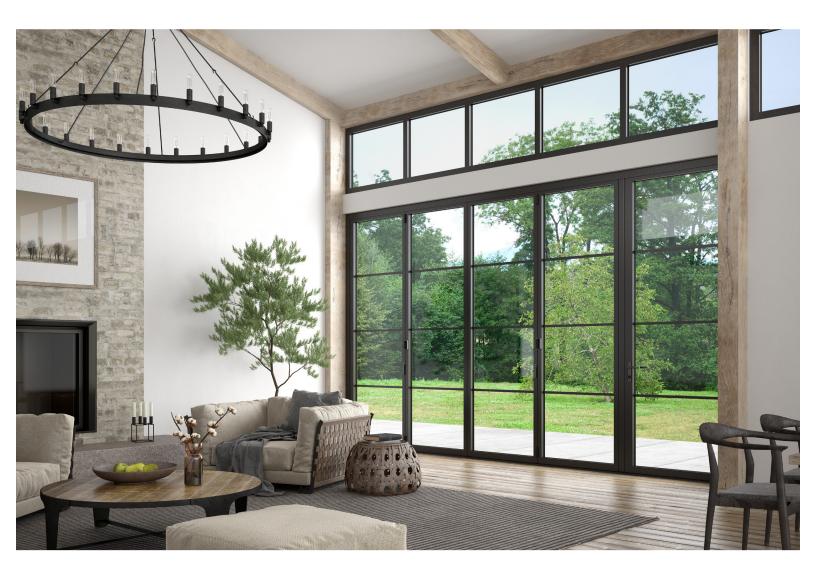

## NANAWALL SLIMLINE STEEL EFFECT

## GENERATION

Folding Glass Walls by NanaWall

With the slim nature of Generation 4 products, NW Aluminum 640/840 can be customized with popular SE colors for a truly classic steel look while benefiting from the superior performance of an aluminum folding glass wall. Simulated divided lites can be specified in patterns of your choice. Aesthetics of Steel with the Advantages of NanaWall Generation 4 Aluminum Folding Glass Walls

- Superior weather performance than steel
- Greater thermal performance than steel
- More advanced locking than steel
- Tremendous value compared to steel
- Faster installation with factory glazing