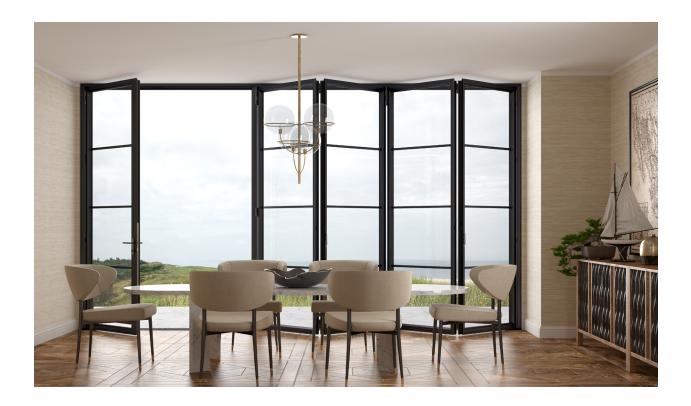

## NANAWALL SLIMLINE STEEL EFFECT



## GENERATION

Folding Glass Walls by NanaWall

With the slim nature of Generation 4 products, NW Aluminum 640/840 can be customized with popular SE colors for a truly classic steel look while benefiting from the superior performance of an aluminum folding glass wall. Simulated divided lites can be specified in patterns of your choice. Aesthetics of Steel with the Advantages of NanaWall Generation 4 Aluminum Folding Glass Walls

- Superior weather performance than steel
- Greater thermal performance than steel
- More advanced locking than steel
- Tremendous value compared to steel
- Faster installation with factory glazing





## **DESIGN OPTIONS**

Simulated Divided Lites Specified to Your Design





## **Powder Coat Options**

For a classic steel look, SE (Steel Effect) colors are available with a fine matte texture. Contact NanaWall for additional options.





Nana Wall Systems, Inc. 100 Meadowcreek Drive #250 Corte Madera, CA 94925

415 383 3148 info@nanawall.com NanaWall.com

©2024 NANA WALL SYSTEMS. INC. Nana Wall Systems reserves the right to change specifications and information without notice. NanaWall and the NanaWall logo trademarks of Nana Wall Systems, Inc. r2-1024

**3 Glass Stop Options**