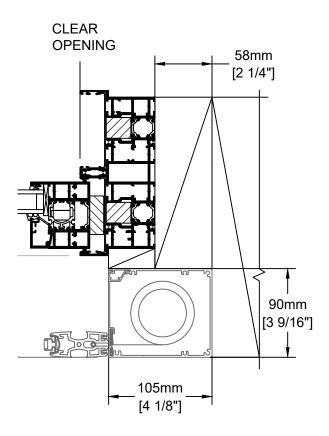

## Horizontal Section Jamb Pivot

## Notes:

- 1. Refer to Centor screen installation instructions.
- 2. Order S4 Screen with "AWAY" stile location to avoid conflict with door handle.
- 3. Refer to Nanawall instructions for door installation and weather proofing.