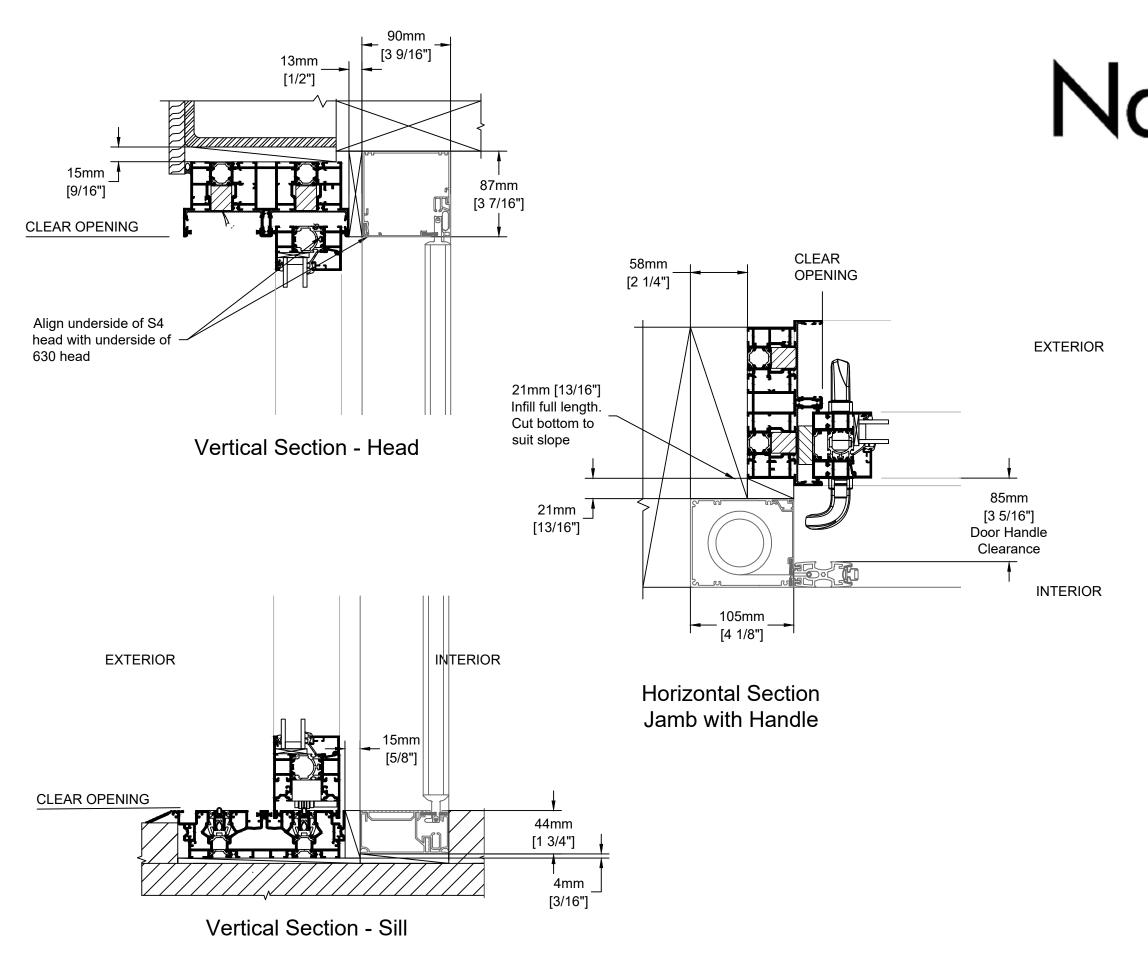

## Horizontal Section Jamb Pivot

## Notes:

- 1. Refer to Centor screen installation instructions.
- 2. Order S4 Screen with "AWAY" stile location to avoid conflict with door handle.
- 3. Refer to Nanawall instructions for door installation and weather proofing.